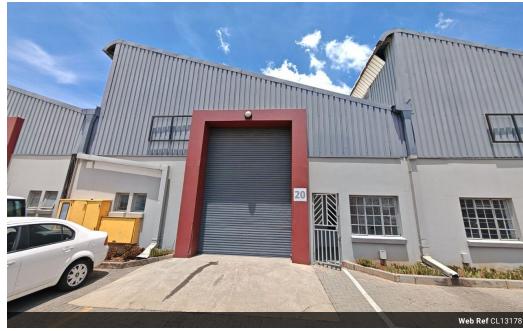

## Prime 355m<sup>2</sup> Mini Unit in City Deep – Secure, Functional & Ready to Occupy

Now available for immediate rental, this immaculate 355m² mini unit in City Deep offers the perfect blend of warehouse functionality and office convenience. The unit features a large on-grade roller shutter door, excellent height to the eaves, and 100 amps of three-phase power—ideal for light industrial, storage, or distribution operations. Added comforts include male and female restrooms and a kitchenette to support day-to-day business needs.

A compact, professional office setup with a reception and private office enhances the workspace, making it suitable for administrative functions. Located in a secure business park with 24-hour security, easy truck access via a paved yard, and quick connectivity to the M1, M2, and N17 highways, this is a strategic industrial solution in one of Johannesburg's key logistics hubs.