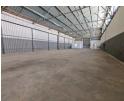

## Prime 355m<sup>2</sup> Mini Unit in City Deep – Secure, Functional & Ready to Occupy

Now available for immediate rental, this immaculate 355m² mini unit in City Deep offers the perfect blend of warehouse functionality and office convenience. The unit features a large on-grade roller shutter door, excellent height to the eaves, and 100 amps of three-phase power—ideal for light industrial, storage, or distribution operations. Added comforts include male and female restrooms and a kitchenette to support day-to-day business needs.