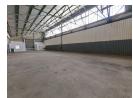

## Prime 355m<sup>2</sup> Mini Unit in City Deep – Secure, Functional & Ready to Occupy

Now available for immediate rental, this immaculate 355m² mini unit in City Deep offers the perfect blend of warehouse functionality and office convenience. The unit features a large on-grade roller shutter door, excellent height to the eaves, and 100 amps of three-phase power—ideal for light industrial, storage, or distribution operations. Added comforts include male and female restrooms and a kitchenette to support day-to-day business needs.