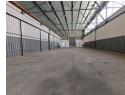

## Prime 355m<sup>2</sup> Mini Unit in City Deep – Secure, Functional & Ready to Occupy

Now available for immediate rental, this immaculate 355m² mini unit in City Deep offers the perfect blend of warehouse functionality and office convenience. The unit features a large on-grade roller shutter door, excellent height to the eaves, and 100 amps of three-phase power—ideal for light industrial, storage, or distribution operations. Added comforts include male and female restrooms and a kitchenette to support day-to-day business needs.

A compact, professional office setup with a reception and private office enhances the workspace, making it suitable for administrative functions. Located in a secure business park with 24-hour security, easy truck access via a paved yard, and quick connectivity to the M1, M2, and N17 highways, this is a strategic industrial solution in one of Johannesburg's key logistics hubs.