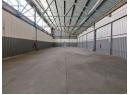

## Prime 355m<sup>2</sup> Mini Unit in City Deep – Secure, Functional & Ready to Occupy

Now available for immediate rental, this immaculate 355m² mini unit in City Deep offers the perfect blend of warehouse functionality and office convenience. The unit features a large on-grade roller shutter door, excellent height to the eaves, and 100 amps of three-phase power—ideal for light industrial, storage, or distribution operations. Added comforts include male and female restrooms and a kitchenette to support day-to-day business needs.

A compact, professional office setup with a reception and private office enhances the workspace, making it suitable for administrative functions. Located in a secure business park with 24-hour security, easy truck access via a paved yard, and quick connectivity to the M1, M2, and N17 highways, this is a strategic industrial solution in one of Johannesburg's key logistics hubs.