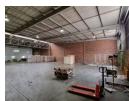

## Immaculate 879m² Warehouse in Secure City Deep Business Park

This exceptionally neat 879m² warehouse is available to let in one of City Deep's most sought-after and secure business parks. The unit offers seamless operations with a spacious open-plan layout, excellent height to the eaves, abundant natural light, and a 200-amp three-phase power supply. An on-grade roller shutter door allows for efficient loading, while the park's large paved yard provides easy access for super-link trucks and smooth turning circles.

The property includes a pristine double-storey office component with a dedicated entrance, featuring a welcoming reception, openplan workspaces, private offices, a boardroom, and modern male and female restrooms with a kitchen. Covered parking bays cater