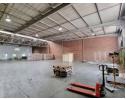

## Immaculate 879m² Warehouse in Secure City Deep Business Park

This exceptionally neat 879m² warehouse is available to let in one of City Deep's most sought-after and secure business parks. The unit offers seamless operations with a spacious open-plan layout, excellent height to the eaves, abundant natural light, and a 200-amp three-phase power supply. An on-grade roller shutter door allows for efficient loading, while the park's large paved yard provides easy access for super-link trucks and smooth turning circles.

The property includes a pristine double-storey office component with a dedicated entrance, featuring a welcoming reception, openplan workspaces, private offices, a boardroom, and modern male and female restrooms with a kitchen. Covered parking bays cater