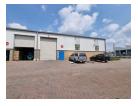

## Immaculate 879m² Warehouse in Secure City Deep Business Park

This exceptionally neat 879m² warehouse is available to let in one of City Deep's most sought-after and secure business parks. The unit offers seamless operations with a spacious open-plan layout, excellent height to the eaves, abundant natural light, and a 200-amp three-phase power supply. An on-grade roller shutter door allows for efficient loading, while the park's large paved yard provides easy access for super-link trucks and smooth turning circles.