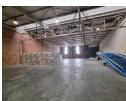

## Immaculate 879m² Warehouse in Secure City Deep Business Park

This exceptionally neat 879m² warehouse is available to let in one of City Deep's most sought-after and secure business parks. The unit offers seamless operations with a spacious open-plan layout, excellent height to the eaves, abundant natural light, and a 200-amp three-phase power supply. An on-grade roller shutter door allows for efficient loading, while the park's large paved yard provides easy access for super-link trucks and smooth turning circles.

The property includes a pristine double-storey office component with a dedicated entrance, featuring a welcoming reception, openplan workspaces, private offices, a boardroom, and modern male and female restrooms with a kitchen. Covered parking bays cater