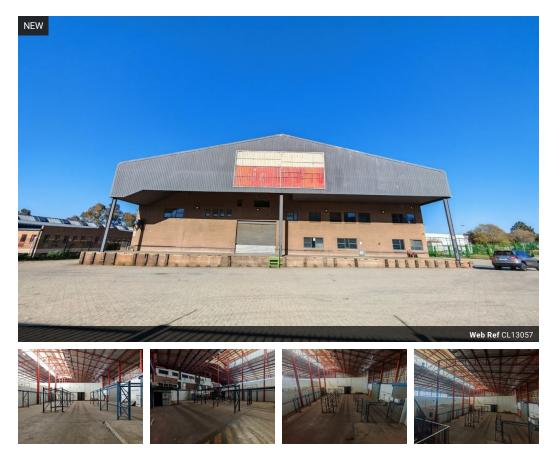

## Prime 2,500m<sup>2</sup> Warehouse with Cold Storage Near JHB Fresh Produce Market

This high-functioning 2,500m<sup>2</sup> warehouse—featuring 1,200m<sup>2</sup> of cold storage—is perfectly positioned near the Johannesburg Fresh Produce Market and available to let. With three roller shutter doors (including two dock levelers and one loading bay), 7.5m eave height, and a robust 350-amp three-phase power supply, this facility is ideal for fast-paced logistics and cold chain operations. Natural light, efficient loading access, and dedicated staff ablutions make it both practical and user-friendly.

The property also includes a well-kept office component with a welcoming reception, multiple private and open-plan offices, a boardroom with warehouse views, a kitchen, and restrooms. A spacious, paved yard allows for easy truck movement and parking.

## Features

Zoning Industrial

Interior Power 3 Phase Power Amps

Yes

300

**Exterior** Covered Parking Bays Open Parking Bays Sizes Floor Size Land Size Building Height

2,500m<sup>2</sup> 32,000m<sup>2</sup> 9m