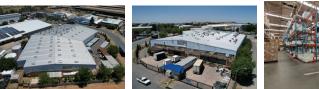

# Premium 6,490m<sup>2</sup> Warehouse with Dock Levelers & Racking – Prime Location Near JHB Market

Position your business for success with this immaculate 6,490m<sup>2</sup> warehouse on a 9,249m<sup>2</sup> stand, available to let or for sale just 1km from the Johannesburg Market. Designed for operational efficiency, the facility includes eight roller shutter doors—six dock-level and two on-grade—alongside a dedicated dispatch and receiving area. The 8.5m height to eaves, in-rack sprinkler system, installed racking, and 700 amps of three-phase power make it ideal for warehousing, distribution, or light manufacturing. Iso panels and natural lighting enhance the working environment, ensuring a well-optimized industrial space.