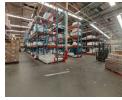

# Premium 6,490m<sup>2</sup> Warehouse with Dock Levelers & Racking – Prime Location Near JHB Market

Position your business for success with this immaculate 6,490m<sup>2</sup> warehouse on a 9,249m<sup>2</sup> stand, available to let or for sale just 1km from the Johannesburg Market. Designed for operational efficiency, the facility includes eight roller shutter doors—six dock-level and two on-grade—alongside a dedicated dispatch and receiving area. The 8.5m height to eaves, in-rack sprinkler system, installed racking, and 700 amps of three-phase power make it ideal for warehousing, distribution, or light manufacturing. Iso panels and natural lighting enhance the working environment, ensuring a well-optimized industrial space.