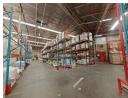

# Premium 6,490m<sup>2</sup> Warehouse with Dock Levelers & Racking – Prime Location Near JHB Market

Position your business for success with this immaculate 6,490m<sup>2</sup> warehouse on a 9,249m<sup>2</sup> stand, available to let or for sale just 1km from the Johannesburg Market. Designed for operational efficiency, the facility includes eight roller shutter doors—six dock-level and two on-grade—alongside a dedicated dispatch and receiving area. The 8.5m height to eaves, in-rack sprinkler system, installed racking, and 700 amps of three-phase power make it ideal for warehousing, distribution, or light manufacturing. Iso panels and natural lighting enhance the working environment, ensuring a well-optimized industrial space.