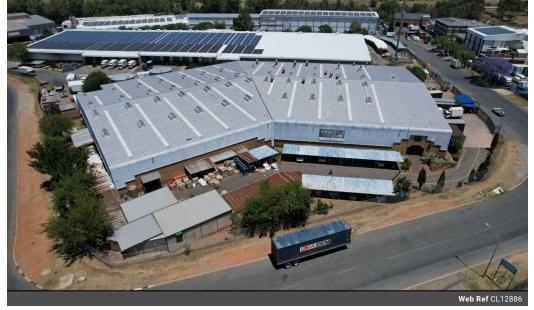

# Premium 6,490m<sup>2</sup> Warehouse with Dock Levelers & Racking – Prime Location Near JHB Market

Position your business for success with this immaculate 6,490m<sup>2</sup> warehouse on a 9,249m<sup>2</sup> stand, available to let or for sale just 1km from the Johannesburg Market. Designed for operational efficiency, the facility includes eight roller shutter doors—six dock-level and two on-grade—alongside a dedicated dispatch and receiving area. The 8.5m height to eaves, in-rack sprinkler system, installed racking, and 700 amps of three-phase power make it ideal for warehousing, distribution, or light manufacturing. Iso panels and natural lighting enhance the working environment, ensuring a well-optimized industrial space.