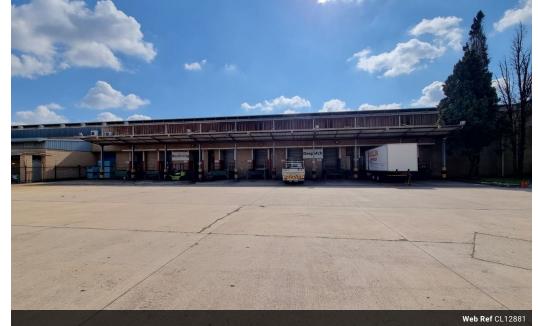

# Massive 14,884m<sup>2</sup> Warehouse with Premium Offices on 48,000m<sup>2</sup> Stand – Prime City Deep Location

Position your business for success with this outstanding 14,884m<sup>2</sup> warehouse set on a vast 48,000m<sup>2</sup> site in the heart of City Deep. Designed for optimal operational flow, the facility features multiple roller shutter doors with both dock levelers and on-grade access, high eaves, a full sprinkler system, mezzanine storage, and excellent natural lighting. The large paved yard allows for easy movement of superlinks, containers, and heavy vehicles, making it ideal for logistics, distribution, or manufacturing.

Powerful three-phase electrical supply supports heavy-duty operations, while the A-grade office component includes a professional reception, sales counter, open-plan and executive offices, several boardrooms, and modern staff amenities. Additional perks

### Zoning Industrial

Interior Air Conditioning Power 3 Phase Power Amps **Exterior** Security Covered Parking Bays Open Parking Bays

**Sizes** Floor Size Land Size Building Height

14,884m² 48,000m² 10m