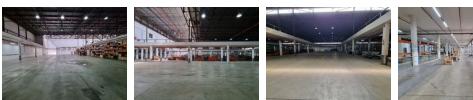

# Massive 14,884m<sup>2</sup> Warehouse with Premium Offices on 48,000m<sup>2</sup> Stand – Prime City Deep Location

Position your business for success with this outstanding 14,884m<sup>2</sup> warehouse set on a vast 48,000m<sup>2</sup> site in the heart of City Deep. Designed for optimal operational flow, the facility features multiple roller shutter doors with both dock levelers and on-grade access, high eaves, a full sprinkler system, mezzanine storage, and excellent natural lighting. The large paved yard allows for easy movement of superlinks, containers, and heavy vehicles, making it ideal for logistics, distribution, or manufacturing.

### Zoning Industrial

Interior Air Conditioning Power 3 Phase Power Amps **Exterior** Security Covered Parking Bays Open Parking Bays

**Sizes** Floor Size Land Size Building Height

14,884m² 48,000m² 10m