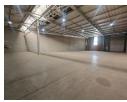

## Immaculate 1,064m² Warehouse To Let in Secure City Deep Business Park

This spotless 1,064m² warehouse is now available To Let in a premium, access-controlled business park in City Deep. Offering excellent height to the eaves, abundant natural light, and an on-grade roller shutter door, the space is perfect for light manufacturing, storage, or logistics. With an 80-am,p three-phase power supply and a practical open-plan layout, it's built for operational efficiency and flexibility.

## Features

Zoning Industrial

| Interior         |     | Exterior             |     | Sizes           |                      |
|------------------|-----|----------------------|-----|-----------------|----------------------|
| Air Conditioning | Yes | Security             | Yes | Floor Size      | 1,064m <sup>2</sup>  |
| Power 3 Phase    | Yes | Covered Parking Bays | 4   | Land Size       | 15,000m <sup>2</sup> |
| Power Amps       | 80  | Open Parking Bays    | 6   | Building Height | 8m                   |