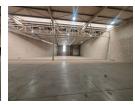

## Immaculate 1,064m² Warehouse To Let in Secure City Deep Business Park

This spotless 1,064m² warehouse is now available To Let in a premium, access-controlled business park in City Deep. Offering excellent height to the eaves, abundant natural light, and an on-grade roller shutter door, the space is perfect for light manufacturing, storage, or logistics. With an 80-am,p three-phase power supply and a practical open-plan layout, it's built for operational efficiency and flexibility.

The double-storey office component adds further value with a professional reception area, multiple private offices, a boardroom, and kitchen facilities. The business park is designed to accommodate superlink trucks with ease, featuring wide paved areas and ample covered parking. Ideally situated near the M1, M2, and N17 highways, this secure park offers 24-hour access and