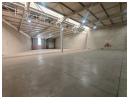

## Immaculate 1,064m² Warehouse To Let in Secure City Deep Business Park

This spotless 1,064m² warehouse is now available To Let in a premium, access-controlled business park in City Deep. Offering excellent height to the eaves, abundant natural light, and an on-grade roller shutter door, the space is perfect for light manufacturing, storage, or logistics. With an 80-am,p three-phase power supply and a practical open-plan layout, it's built for operational efficiency and flexibility.

## Features

Zoning Industrial

| Interior         |     | Exterior             |     | Sizes           |                      |
|------------------|-----|----------------------|-----|-----------------|----------------------|
| Air Conditioning | Yes | Security             | Yes | Floor Size      | 1,064m <sup>2</sup>  |
| Power 3 Phase    | Yes | Covered Parking Bays | 4   | Land Size       | 15,000m <sup>2</sup> |
| Power Amps       | 80  | Open Parking Bays    | 6   | Building Height | 8m                   |