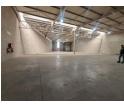

## Immaculate 1,064m² Warehouse To Let in Secure City Deep Business Park

This spotless 1,064m² warehouse is now available To Let in a premium, access-controlled business park in City Deep. Offering excellent height to the eaves, abundant natural light, and an on-grade roller shutter door, the space is perfect for light manufacturing, storage, or logistics. With an 80-am,p three-phase power supply and a practical open-plan layout, it's built for operational efficiency and flexibility.

The double-storey office component adds further value with a professional reception area, multiple private offices, a boardroom, and kitchen facilities. The business park is designed to accommodate superlink trucks with ease, featuring wide paved areas and ample covered parking. Ideally situated near the M1, M2, and N17 highways, this secure park offers 24-hour access and