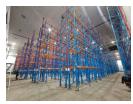

## 17,100m<sup>2</sup> Cold Storage Facility To Let in City Deep - Fully Equipped & Ideally

This state-of-the-art 17,100m<sup>2</sup> cold storage facility is perfectly positioned in City Deep, just 1km from the Johannesburg Market. Situated on a massive 45,000m<sup>2</sup> stand, it's tailored for high-volume operations with features like fully racked storage with in-rack sprinklers, 12m eaves height, 26 dock levelers, multiple on-grade roller doors, and a powerful 3.5 MVA three-phase power supply backed by a 450 kVA generator. The site also includes an ammonia plant, cold rooms, two weighbridges, a fuel depot, a wash bay, and a superlink-friendly paved yard.