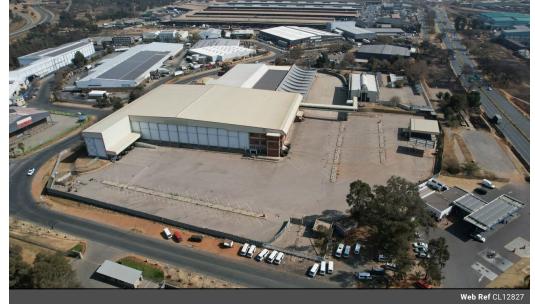

## 17,100m<sup>2</sup> Cold Storage Facility To Let in City Deep - Fully Equipped & Ideally

This state-of-the-art 17,100m<sup>2</sup> cold storage facility is perfectly positioned in City Deep, just 1km from the Johannesburg Market. Situated on a massive 45,000m<sup>2</sup> stand, it's tailored for high-volume operations with features like fully racked storage with in-rack sprinklers, 12m eaves height, 26 dock levelers, multiple on-grade roller doors, and a powerful 3.5 MVA three-phase power supply backed by a 450 kVA generator. The site also includes an ammonia plant, cold rooms, two weighbridges, a fuel depot, a wash bay, and a superlink-friendly paved yard.

A separate, professional office block offers its own entrance, 200 covered parking bays, reception, boardrooms, private offices, and kitchens – ideal for supporting large teams. With quick access to the N17, M1, M2, and N3 highways, this property is a top-tier