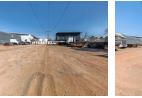

## High-Spec 5,500m<sup>2</sup> Truck Yard in City Deep – Ideal for Logistics & Transport Operations

Position your business for success with this premium 5,500m<sup>2</sup> truck yard available To Let in the heart of City Deep. Located in a secure, well-managed business park, the yard is designed for heavy-duty logistics with ample turning space for superlinks and seamless truck movement. Its strategic location near the container depot, Johannesburg Market, and key highways (M1 and N17) ensures optimal access and efficiency for transport operations.

Yes

60

The site is fully serviced with electricity, water, and a backup generator, supporting round-the-clock activity. On-site amenities include two air-conditioned container offices with kitchen and staff toilets, as well as a canopy-covered area ideal for trailer or