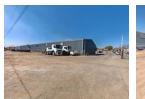

## High-Spec 5,500m<sup>2</sup> Truck Yard in City Deep – Ideal for Logistics & Transport Operations

Position your business for success with this premium 5,500m<sup>2</sup> truck yard available To Let in the heart of City Deep. Located in a secure, well-managed business park, the yard is designed for heavy-duty logistics with ample turning space for superlinks and seamless truck movement. Its strategic location near the container depot, Johannesburg Market, and key highways (M1 and N17) ensures optimal access and efficiency for transport operations.

Yes

60

The site is fully serviced with electricity, water, and a backup generator, supporting round-the-clock activity. On-site amenities include two air-conditioned container offices with kitchen and staff toilets, as well as a canopy-covered area ideal for trailer or