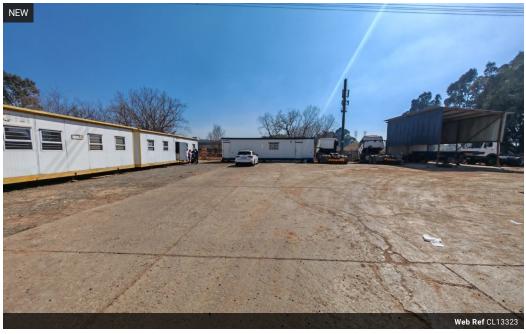

## High-Spec 5,500m<sup>2</sup> Truck Yard in City Deep – Ideal for Logistics & Transport Operations

Position your business for success with this premium 5,500m<sup>2</sup> truck yard available To Let in the heart of City Deep. Located in a secure, well-managed business park, the yard is designed for heavy-duty logistics with ample turning space for superlinks and seamless truck movement. Its strategic location near the container depot, Johannesburg Market, and key highways (M1 and N17) ensures optimal access and efficiency for transport operations.

Yes

60

The site is fully serviced with electricity, water, and a backup generator, supporting round-the-clock activity. On-site amenities include two air-conditioned container offices with kitchen and staff toilets, as well as a canopy-covered area ideal for trailer or