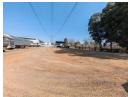

# 5,500m² Secure Truck Yard in City Deep – Prime Logistics Location

This premium 5,500m² truck yard is now available for rent in a secure, well-maintained business park in City Deep. Designed to accommodate superlinks and heavy-duty operations, the yard offers excellent turning circles for seamless vehicle movement. Ideally positioned near the container depot, Johannesburg Market, and major transport routes like the M1 and N17, this site provides unmatched convenience for logistics and transport businesses.

Fully serviced with water, electricity, and a backup generator, the property ensures uninterrupted operations. It includes two airconditioned container offices with a kitchen and staff toilets, as well as a canopy area for truck or trailer maintenance. With 24-