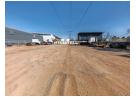

# 5,500m² Secure Truck Yard in City Deep – Prime Logistics Location

This premium 5,500m² truck yard is now available for rent in a secure, well-maintained business park in City Deep. Designed to accommodate superlinks and heavy-duty operations, the yard offers excellent turning circles for seamless vehicle movement. Ideally positioned near the container depot, Johannesburg Market, and major transport routes like the M1 and N17, this site provides unmatched convenience for logistics and transport businesses.

### **Features**

Zoning Industrial

| Interior         |     | Exterior             |     | Sizes     |                     |
|------------------|-----|----------------------|-----|-----------|---------------------|
| Air Conditioning | Yes | Security             | Yes | Land Size | 5,500m <sup>2</sup> |
| Power 3 Phase    | Yes | Covered Parking Bays | 1   |           |                     |
|                  |     | Open Parking Bays    | 60  |           |                     |