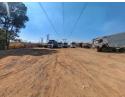

# 5,500m² Secure Truck Yard in City Deep – Prime Logistics Location

This premium 5,500m² truck yard is now available for rent in a secure, well-maintained business park in City Deep. Designed to accommodate superlinks and heavy-duty operations, the yard offers excellent turning circles for seamless vehicle movement. Ideally positioned near the container depot, Johannesburg Market, and major transport routes like the M1 and N17, this site provides unmatched convenience for logistics and transport businesses.

### **Features**

Zoning Industrial

| Interior         |     | Exterior             |     | Sizes     |                     |
|------------------|-----|----------------------|-----|-----------|---------------------|
| Air Conditioning | Yes | Security             | Yes | Land Size | 5,500m <sup>2</sup> |
| Power 3 Phase    | Yes | Covered Parking Bays | 1   |           |                     |
|                  |     | Open Parking Bays    | 60  |           |                     |