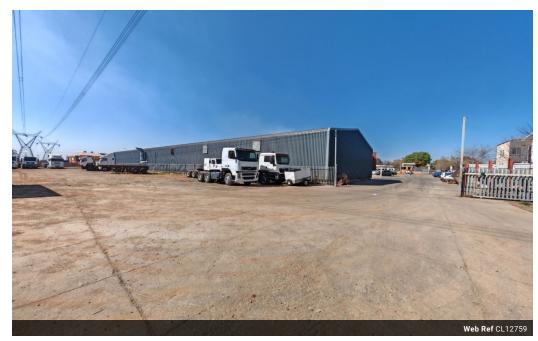

# 5,500m² Secure Truck Yard in City Deep – Prime Logistics Location

This premium 5,500m² truck yard is now available for rent in a secure, well-maintained business park in City Deep. Designed to accommodate superlinks and heavy-duty operations, the yard offers excellent turning circles for seamless vehicle movement. Ideally positioned near the container depot, Johannesburg Market, and major transport routes like the M1 and N17, this site provides unmatched convenience for logistics and transport businesses.

Fully serviced with water, electricity, and a backup generator, the property ensures uninterrupted operations. It includes two airconditioned container offices with a kitchen and staff toilets, as well as a canopy area for truck or trailer maintenance. With 24-

### **Features**

Zoning Industrial

| Interior         |     | Exterior             |     | Sizes     |                     |
|------------------|-----|----------------------|-----|-----------|---------------------|
| Air Conditioning | Yes | Security             | Yes | Land Size | 5,500m <sup>2</sup> |
| Power 3 Phase    | Yes | Covered Parking Bays | 1   |           |                     |
|                  |     | Open Parking Bays    | 60  |           |                     |