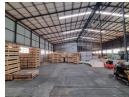

#### Massive 25,020m<sup>2</sup> Industrial Facility To Let in Booysens – Exceptional Access, Power & Efficiency

Unlock unparalleled operational scale with this expansive 25,020m² industrial warehouse available to let in the heart of Booysens. Situated on a large, paved, drive-through yard ideal for super-link access, this well-maintained, multi-level facility offers dock levelers, on-grade loading, and two 5-ton goods lifts per floor for seamless movement of goods. With excellent height, natural light, and a robust 3-phase power supply, the warehouse is perfectly suited for high-volume logistics, manufacturing, or storage operations.

The property is fully sprinklered for safety and includes modern staff amenities such as change rooms, ablutions, and a canteen. The A-grade office component impresses with a welcoming reception, multiple boardrooms, training facilities, executive offices,