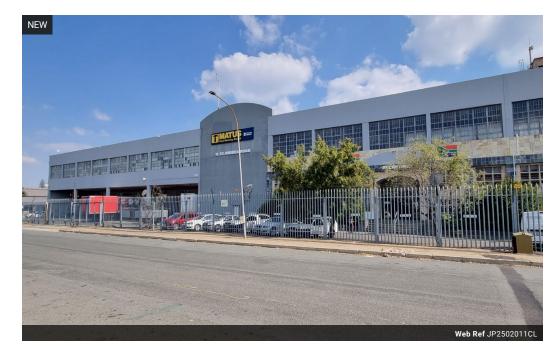

#### Massive 25,020m<sup>2</sup> Industrial Facility To Let in Booysens – Exceptional Access, Power & Efficiency

Unlock unparalleled operational scale with this expansive 25,020m² industrial warehouse available to let in the heart of Booysens. Situated on a large, paved, drive-through yard ideal for super-link access, this well-maintained, multi-level facility offers dock levelers, on-grade loading, and two 5-ton goods lifts per floor for seamless movement of goods. With excellent height, natural light, and a robust 3-phase power supply, the warehouse is perfectly suited for high-volume logistics, manufacturing, or storage operations.

The property is fully sprinklered for safety and includes modern staff amenities such as change rooms, ablutions, and a canteen. The A-grade office component impresses with a welcoming reception, multiple boardrooms, training facilities, executive offices,