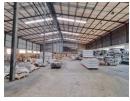

#### Massive 25,020m<sup>2</sup> Industrial Facility To Let in Booysens – Exceptional Access, Power & Efficiency

Unlock unparalleled operational scale with this expansive 25,020m² industrial warehouse available to let in the heart of Booysens. Situated on a large, paved, drive-through yard ideal for super-link access, this well-maintained, multi-level facility offers dock levelers, on-grade loading, and two 5-ton goods lifts per floor for seamless movement of goods. With excellent height, natural light, and a robust 3-phase power supply, the warehouse is perfectly suited for high-volume logistics, manufacturing, or storage operations.

The property is fully sprinklered for safety and includes modern staff amenities such as change rooms, ablutions, and a canteen. The A-grade office component impresses with a welcoming reception, multiple boardrooms, training facilities, executive offices,