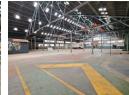

## Heavy-Duty 6,109m² Factory with Cranes & Offices in Prime Booysens Location

Unlock industrial strength with this 6,109m² factory to let just off Booysens Road—offering direct access to the M1, M2, and N12 highways. The expansive warehouse features excellent height, natural lighting, two 5-ton overhead cranes, and multiple roller doors, making it ideal for heavy manufacturing, fabrication, or engineering. An 800-amp three-phase power supply and wellequipped staff facilities-including ablutions, a canteen, and kitchen-support uninterrupted operations.

A standout three-storey office block enhances the offering, complete with reception, boardrooms, private and open-plan offices, kitchenettes, restrooms, and a bar area-ideal for client engagement or staff functions. With flexible space, power, and unmatched