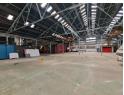

## Heavy-Duty 6,109m² Factory with Cranes & Offices in Prime Booysens Location

Unlock industrial strength with this 6,109m² factory to let just off Booysens Road—offering direct access to the M1, M2, and N12 highways. The expansive warehouse features excellent height, natural lighting, two 5-ton overhead cranes, and multiple roller doors, making it ideal for heavy manufacturing, fabrication, or engineering. An 800-amp three-phase power supply and wellequipped staff facilities-including ablutions, a canteen, and kitchen-support uninterrupted operations.

A standout three-storey office block enhances the offering, complete with reception, boardrooms, private and open-plan offices, kitchenettes, restrooms, and a bar area-ideal for client engagement or staff functions. With flexible space, power, and unmatched