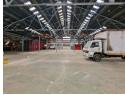

## Heavy-Duty 6,109m² Factory with Cranes & Offices in Prime Booysens Location

Unlock industrial strength with this 6,109m² factory to let just off Booysens Road—offering direct access to the M1, M2, and N12 highways. The expansive warehouse features excellent height, natural lighting, two 5-ton overhead cranes, and multiple roller doors, making it ideal for heavy manufacturing, fabrication, or engineering. An 800-amp three-phase power supply and wellequipped staff facilities-including ablutions, a canteen, and kitchen-support uninterrupted operations.