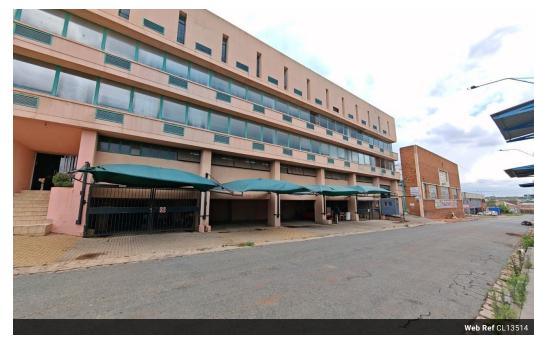

## Heavy-Duty 6,109m² Factory with Cranes & Offices in Prime Booysens Location

Unlock industrial strength with this 6,109m² factory to let just off Booysens Road—offering direct access to the M1, M2, and N12 highways. The expansive warehouse features excellent height, natural lighting, two 5-ton overhead cranes, and multiple roller doors, making it ideal for heavy manufacturing, fabrication, or engineering. An 800-amp three-phase power supply and wellequipped staff facilities-including ablutions, a canteen, and kitchen-support uninterrupted operations.

A standout three-storey office block enhances the offering, complete with reception, boardrooms, private and open-plan offices, kitchenettes, restrooms, and a bar area-ideal for client engagement or staff functions. With flexible space, power, and unmatched