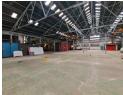

Available to let, this expansive 6,109m² factory is perfectly positioned just off Booysens Road, providing unbeatable access to the M1, M2, and N12 highways. The facility boasts a generous open-plan layout with excellent height, natural light, and two 5-ton overhead cranes—ideal for heavy manufacturing or engineering operations. A robust 800-amp three-phase power supply, large roller doors, and well-maintained staff amenities (ablutions, kitchen, and canteen) ensure seamless productivity.