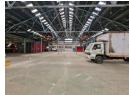

Available to let, this expansive 6,109m² factory is perfectly positioned just off Booysens Road, providing unbeatable access to the M1, M2, and N12 highways. The facility boasts a generous open-plan layout with excellent height, natural light, and two 5-ton overhead cranes—ideal for heavy manufacturing or engineering operations. A robust 800-amp three-phase power supply, large roller doors, and well-maintained staff amenities (ablutions, kitchen, and canteen) ensure seamless productivity.

The three-storey office block adds exceptional value, offering a reception area, multiple boardrooms, private offices, and open-plan zones across all floors—plus kitchenettes, restrooms, and even a bar area for entertaining clients or hosting team events. Whether