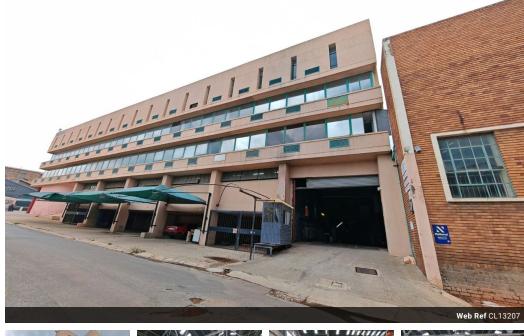

## 010 0354431

Office 40A Eden Meadows Complex 1 Van Riebeeck Avenue Greenstone

R213,815 pm

Gross Monthly Rental R213,815 Excl. VAT

Monthly Rates R12,000 Excl. VAT

**( □** 15 **□ □** 50

Heavy-Duty 6,109m<sup>2</sup> Factory with Cranes & High Power – Prime Booysens Location

Available to let, this expansive 6,109m² factory is perfectly positioned just off Booysens Road, providing unbeatable access to the M1, M2, and N12 highways. The facility boasts a generous open-plan layout with excellent height, natural light, and two 5-ton overhead cranes—ideal for heavy manufacturing or engineering operations. A robust 800-amp three-phase power supply, large roller doors, and well-maintained staff amenities (ablutions, kitchen, and canteen) ensure seamless productivity.

The three-storey office block adds exceptional value, offering a reception area, multiple boardrooms, private offices, and open-plan zones across all floors—plus kitchenettes, restrooms, and even a bar area for entertaining clients or hosting team events. Whether