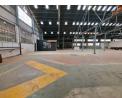

Available to let, this expansive 6,109m² factory is perfectly positioned just off Booysens Road, providing unbeatable access to the M1, M2, and N12 highways. The facility boasts a generous open-plan layout with excellent height, natural light, and two 5-ton overhead cranes—ideal for heavy manufacturing or engineering operations. A robust 800-amp three-phase power supply, large roller doors, and well-maintained staff amenities (ablutions, kitchen, and canteen) ensure seamless productivity.