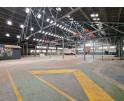

### Versatile Industrial Factory with Heavy-Duty Infrastructure in Booysens

Now available for rent, this well-maintained 6,109m<sup>2</sup> factory is ideally located just off Booysens Road, offering exceptional access to major routes. The spacious open-plan layout provides excellent height to the eaves and plenty of natural light—perfect for creating a productive working environment. Designed for heavy industrial operations, the factory includes two 5-ton overhead cranes covering the main floor and an 800-amp three-phase power supply to support high-demand equipment. Staff are well catered for with neat male and female ablutions, a canteen, and a fully equipped kitchen.

Complementing the industrial space is a three-story office component, ideal for use as administrative headquarters or a training

50