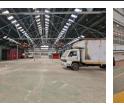

### Versatile Industrial Factory with Heavy-Duty Infrastructure in Booysens

Now available for rent, this well-maintained 6,109m<sup>2</sup> factory is ideally located just off Booysens Road, offering exceptional access to major routes. The spacious open-plan layout provides excellent height to the eaves and plenty of natural light—perfect for creating a productive working environment. Designed for heavy industrial operations, the factory includes two 5-ton overhead cranes covering the main floor and an 800-amp three-phase power supply to support high-demand equipment. Staff are well catered for with neat male and female ablutions, a canteen, and a fully equipped kitchen.