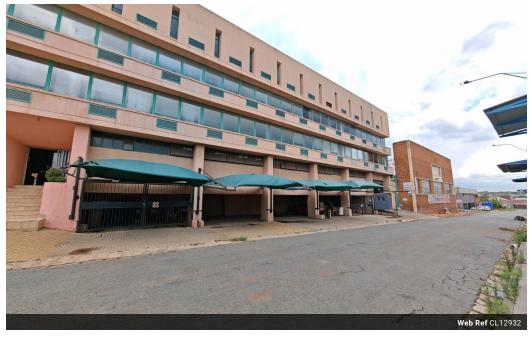

### Versatile Industrial Factory with Heavy-Duty Infrastructure in Booysens

Now available for rent, this well-maintained 6,109m<sup>2</sup> factory is ideally located just off Booysens Road, offering exceptional access to major routes. The spacious open-plan layout provides excellent height to the eaves and plenty of natural light—perfect for creating a productive working environment. Designed for heavy industrial operations, the factory includes two 5-ton overhead cranes covering the main floor and an 800-amp three-phase power supply to support high-demand equipment. Staff are well catered for with neat male and female ablutions, a canteen, and a fully equipped kitchen.

### **Features**

Zoning Industrial

#### Interior

Air Conditioning Yes Power 3 Phase Yes Power Amps 800

Exterior **Covered Parking Bays** 15 Open Parking Bays

Sizes Floor Size Land Size **Building Height** 

6,109m<sup>2</sup> 6,109m<sup>2</sup> . 12m