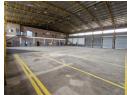

## LARGE industrial warehouse for let in Benrose

ChatGPT said

This functional warehouse to let in Benrose, Johannesburg, is ideally positioned within a secure industrial park and offers excellent access and operational efficiency. The property features multiple on-grade roller shutter doors, allowing for smooth loading and offloading for various vehicle sizes.

A spacious paved yard provides ample space for truck maneuvering and outdoor operations, making it ideal for logistics, storage, or light manufacturing. With 24-hour security and easy access to major transport routes, this facility offers a secure and