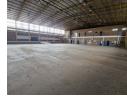

## LARGE industrial warehouse for let in Benrose

ChatGPT said

This functional warehouse to let in Benrose, Johannesburg, is ideally positioned within a secure industrial park and offers excellent access and operational efficiency. The property features multiple on-grade roller shutter doors, allowing for smooth loading and offloading for various vehicle sizes.

A spacious paved yard provides ample space for truck maneuvering and outdoor operations, making it ideal for logistics, storage, or light manufacturing. With 24-hour security and easy access to major transport routes, this facility offers a secure and