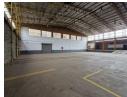

## LARGE industrial warehouse for let in Benrose

ChatGPT said

This functional warehouse to let in Benrose, Johannesburg, is ideally positioned within a secure industrial park and offers excellent access and operational efficiency. The property features multiple on-grade roller shutter doors, allowing for smooth loading and offloading for various vehicle sizes.

A spacious paved yard provides ample space for truck maneuvering and outdoor operations, making it ideal for logistics, storage, or light manufacturing. With 24-hour security and easy access to major transport routes, this facility offers a secure and