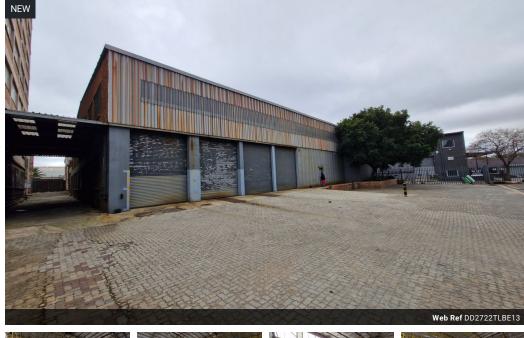

## LARGE industrial warehouse for let in Benrose

ChatGPT said

This functional warehouse to let in Benrose, Johannesburg, is ideally positioned within a secure industrial park and offers excellent access and operational efficiency. The property features multiple on-grade roller shutter doors, allowing for smooth loading and offloading for various vehicle sizes.

A spacious paved yard provides ample space for truck maneuvering and outdoor operations, making it ideal for logistics, storage, or light manufacturing. With 24-hour security and easy access to major transport routes, this facility offers a secure and