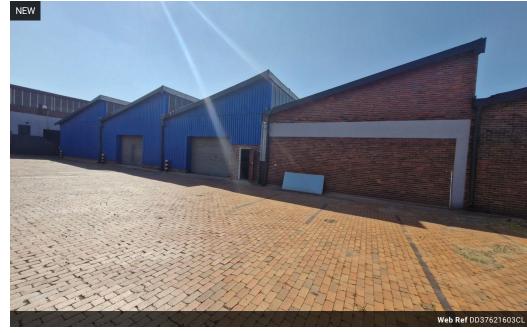

## Spacious 3,762m² Warehouse in Benrose – Prime Access, Secure Location

Position your business for growth with this well-maintained 3,762m² warehouse located in the sought-after industrial node of Benrose. Featuring two on-grade roller shutter doors, a fully paved yard for truck access, and a full sprinkler system, this facility is ideal for warehousing, logistics, or light manufacturing operations.

Situated just minutes from Johannesburg CBD with quick access to major highways, this property offers exceptional convenience rarely found in such a central location. Located within a secure business park, it provides both safety and functionality-contact us

## **Features**

Zoning Industrial

Interior Exterior Floor Loading Cap. 10 Tn/m<sup>2</sup> Security Power 3 Phase Yes 200 Power Amps

Yes Open Parking Bays 10

Sizes Floor Size Land Size

3,762m<sup>2</sup> 10,000m<sup>2</sup>