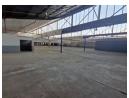

## Spacious 3,762m² Warehouse in Benrose – Prime Access, Secure Location

Position your business for growth with this well-maintained 3,762m² warehouse located in the sought-after industrial node of Benrose. Featuring two on-grade roller shutter doors, a fully paved yard for truck access, and a full sprinkler system, this facility is ideal for warehousing, logistics, or light manufacturing operations.

Situated just minutes from Johannesburg CBD with quick access to major highways, this property offers exceptional convenience rarely found in such a central location. Located within a secure business park, it provides both safety and functionality-contact us

## **Features**

Zoning Industrial

Interior Exterior Floor Loading Cap. 10 Tn/m<sup>2</sup> Security Power 3 Phase Yes 200 Power Amps

Yes Open Parking Bays 10

Sizes Floor Size Land Size

3,762m<sup>2</sup> 10,000m<sup>2</sup>