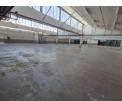

## Spacious 3,762m² Warehouse in Benrose – Prime Access, Secure Location

Position your business for growth with this well-maintained 3,762m² warehouse located in the sought-after industrial node of Benrose. Featuring two on-grade roller shutter doors, a fully paved yard for truck access, and a full sprinkler system, this facility is ideal for warehousing, logistics, or light manufacturing operations.

Situated just minutes from Johannesburg CBD with quick access to major highways, this property offers exceptional convenience rarely found in such a central location. Located within a secure business park, it provides both safety and functionality-contact us

## **Features**

Zoning Industrial

Interior Exterior Floor Loading Cap. 10 Tn/m<sup>2</sup> Security Power 3 Phase Yes 200 Power Amps

Yes Open Parking Bays 10

Sizes Floor Size Land Size

3,762m<sup>2</sup> 10,000m<sup>2</sup>