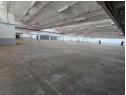

## Spacious 3,762m² Warehouse in Benrose – Prime Access, Secure Location

Position your business for growth with this well-maintained 3,762m² warehouse located in the sought-after industrial node of Benrose. Featuring two on-grade roller shutter doors, a fully paved yard for truck access, and a full sprinkler system, this facility is ideal for warehousing, logistics, or light manufacturing operations.

## **Features**

Zoning Industrial

Interior Exterior Floor Loading Cap. 10 Tn/m<sup>2</sup> Security Power 3 Phase Yes 200 Power Amps

Yes Open Parking Bays 10

Sizes Floor Size Land Size

3,762m<sup>2</sup> 10,000m<sup>2</sup>