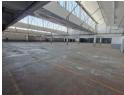

## Spacious 3,762m² Warehouse in Benrose – Prime Access, Secure Location

Position your business for growth with this well-maintained 3,762m² warehouse located in the sought-after industrial node of Benrose. Featuring two on-grade roller shutter doors, a fully paved yard for truck access, and a full sprinkler system, this facility is ideal for warehousing, logistics, or light manufacturing operations.

## **Features**

Zoning Industrial

Interior Exterior Floor Loading Cap. 10 Tn/m<sup>2</sup> Security Power 3 Phase Yes 200 Power Amps

Yes Open Parking Bays 10

Sizes Floor Size Land Size

3,762m<sup>2</sup> 10,000m<sup>2</sup>