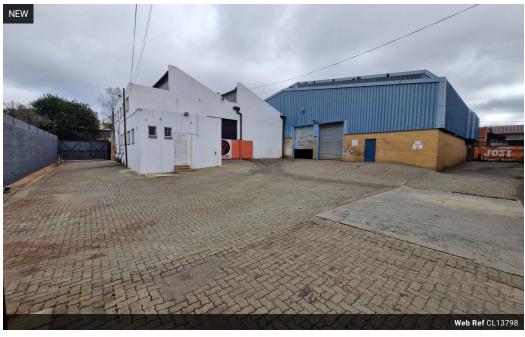

# R20,639 pm

Gross Monthly Rental R20,639 Excl. VAT Monthly Rates R1 Excl. VAT

Monthly Levy R1 Excl. VAT

Functional Warehouse with Great Access in Central Benrose

Streamline your operations with this well-located warehouse in the industrial heart of Benrose, Johannesburg. Featuring a 4-meter on-grade roller door, neat, paved yard, and easy truck access, the layout is designed for efficient loading, offloading, and movement —perfect for light manufacturing or distribution.

The warehouse offers excellent internal height for vertical storage, along with clean and practical office space for administrative needs. Positioned close to Johannesburg CBD with easy access to major highways, this secure unit is an ideal solution for growing

#### Zoning Industrial

Interior Floor Loading Cap.

Air Conditioning Power 3 Phase Power Amps 10 Tn/m<sup>2</sup>

Yes

Yes

200

**Exterior** Security Open Parking Bays **Sizes** Floor Size Land Size Building Height

368m² 3,000m² 7m

Aboneng Precinct TROVEVILLE Aboneng Precinct Taditional Market DROSTE PARK BENROSE CCC), George Soch Values St Jules St Jules St Jules St Jules St South BENROSE GEORGE GOCH Value State DOONFONTEIN Value Sunrise Sweet Market