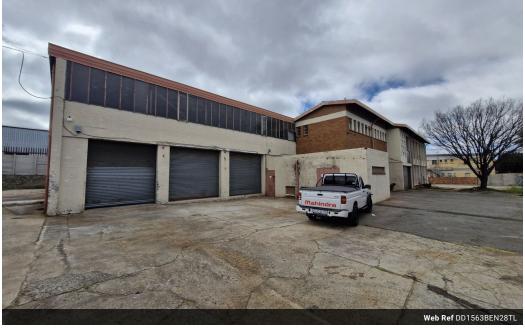

## NEWPOINT PROPERTY GROUP

Dane Davids 0844782022 dane@newpointproperty.co.za

Contact Head Office

010 0354431

Office 40A Eden Meadows Complex 1 Van Riebeeck Avenue Greenstone 1609

R62,908 pm

Gross Monthly Rental R62,908 Excl. VAT Monthly Rates R1 Excl. VAT

Monthly Levy R1 Excl. VAT

Industrial warehouse To Let in Benrose Johannesburg

This standalone warehouse in Benrose, Johannesburg, provides versatile industrial space with four on-grade roller shutter doors, streamlining loading and offloading processes. A spacious, paved yard offers convenient truck access and potential for outdoor storage, making it well-suited for warehousing, distribution, or light manufacturing. The location is highly central and close to key amenities.

Sizes Floor Size Land Size **Building Height** 

1,563m<sup>2</sup> 3,000m<sup>2</sup> 7m