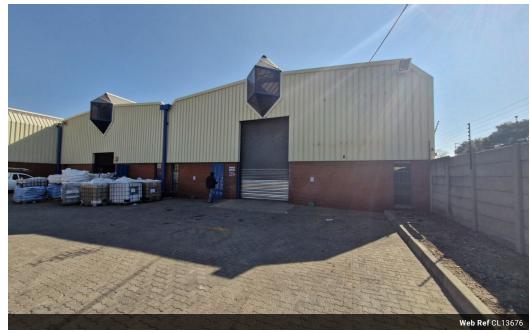

## Mini Warehouse To Let in Benrose - Secure, Practical & Well-Located

This mini warehouse unit is available to rent in Benrose, Johannesburg's popular industrial hub. The space features an on-grade roller shutter door for easy loading, with good height and natural lighting—perfect for light industrial work, storage, or distribution.

Set within a secure, well-managed industrial park with 24-hour security, tenants also enjoy access to a common paved yard for convenient truck and delivery movement. With excellent access to major highways, this unit offers a practical and strategic