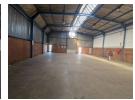

## Mini Warehouse To Let in Benrose - Secure, Practical & Well-Located

This mini warehouse unit is available to rent in Benrose, Johannesburg's popular industrial hub. The space features an on-grade roller shutter door for easy loading, with good height and natural lighting—perfect for light industrial work, storage, or distribution.

Set within a secure, well-managed industrial park with 24-hour security, tenants also enjoy access to a common paved yard for convenient truck and delivery movement. With excellent access to major highways, this unit offers a practical and strategic