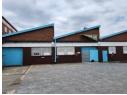

## 1,186m<sup>2</sup> High-Power Warehouse with Office & Yard Access in Benrose

Streamline your operations in this spacious 1,186m² warehouse, located in a secure, gated part of Benrose with excellent truck access via a large common yard and roller shutter door. Ideal for manufacturing, storage, or logistics, the facility offers impressive internal height, ample natural light, and a powerful 400-amp three-phase electricity supply. Staff amenities include convenient ablutions and shower facilities.