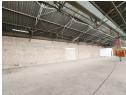

## 1,186m<sup>2</sup> High-Power Warehouse with Office & Yard Access in Benrose

Streamline your operations in this spacious 1,186m² warehouse, located in a secure, gated part of Benrose with excellent truck access via a large common yard and roller shutter door. Ideal for manufacturing, storage, or logistics, the facility offers impressive internal height, ample natural light, and a powerful 400-amp three-phase electricity supply. Staff amenities include convenient ablutions and shower facilities.