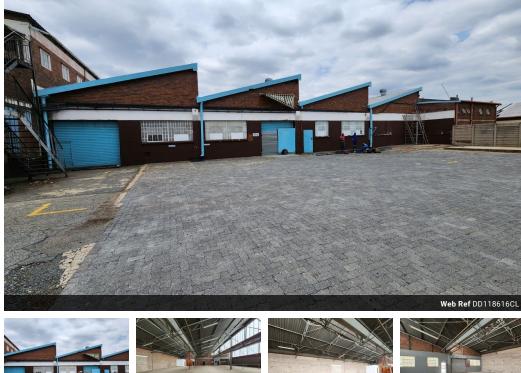

## 1,186m<sup>2</sup> High-Power Warehouse with Office & Yard Access in Benrose

Streamline your operations in this spacious 1,186m² warehouse, located in a secure, gated part of Benrose with excellent truck access via a large common yard and roller shutter door. Ideal for manufacturing, storage, or logistics, the facility offers impressive internal height, ample natural light, and a powerful 400-amp three-phase electricity supply. Staff amenities include convenient ablutions and shower facilities.

## **Features**

Zoning Industrial

Interior Power 3 Phase Power Amps

400

Exterior Security Yes Covered Parking Bays Open Parking Bays

Sizes

Floor Size 1,186m<sup>2</sup> Land Size 1,500m<sup>2</sup> **Building Height** 