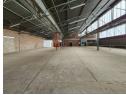

## 1,186m<sup>2</sup> High-Power Warehouse with Office & Yard Access in Benrose

Streamline your operations in this spacious 1,186m² warehouse, located in a secure, gated part of Benrose with excellent truck access via a large common yard and roller shutter door. Ideal for manufacturing, storage, or logistics, the facility offers impressive internal height, ample natural light, and a powerful 400-amp three-phase electricity supply. Staff amenities include convenient ablutions and shower facilities.