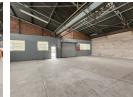

## 1,186m<sup>2</sup> High-Power Warehouse with Office & Yard Access in Benrose

Streamline your operations in this spacious 1,186m² warehouse, located in a secure, gated part of Benrose with excellent truck access via a large common yard and roller shutter door. Ideal for manufacturing, storage, or logistics, the facility offers impressive internal height, ample natural light, and a powerful 400-amp three-phase electricity supply. Staff amenities include convenient ablutions and shower facilities.

Upstairs, the modern office component features a professional reception area, boardroom, private offices, a fully equipped kitchen, and male and female restrooms. Secure on-site parking and proximity to major highways, public transport, and retail amenities

## **Features**

Zoning Industrial

Interior Power 3 Phase Power Amps

400

Exterior Security Yes Covered Parking Bays Open Parking Bays

Sizes

Floor Size 1,186m<sup>2</sup> Land Size 1,500m<sup>2</sup> **Building Height** 