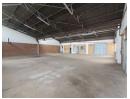

## Prime 926m<sup>2</sup> Industrial Warehouse with Yard Access in Benrose

Position your business for success in this well-maintained 926m² industrial warehouse, ideally located in Benrose with easy access to major highways and public transport. This freestanding facility features high ceilings, strong 3-phase power (75 amps), and great natural lighting—perfect for a variety of industrial operations. A large private yard provides seamless truck access, plus open and covered parking bays.

The warehouse includes a high roller shutter door for direct street loading, and a modern double-storey office block with reception, kitchenette, upstairs offices, and restrooms. With excellent functionality, street visibility, and a secure layout, this property is a