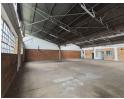

## Prime 926m<sup>2</sup> Industrial Warehouse with Yard Access in Benrose

Position your business for success in this well-maintained 926m² industrial warehouse, ideally located in Benrose with easy access to major highways and public transport. This freestanding facility features high ceilings, strong 3-phase power (75 amps), and great natural lighting—perfect for a variety of industrial operations. A large private yard provides seamless truck access, plus open and covered parking bays.

The warehouse includes a high roller shutter door for direct street loading, and a modern double-storey office block with reception, kitchenette, upstairs offices, and restrooms. With excellent functionality, street visibility, and a secure layout, this property is a