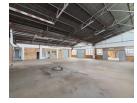

## Prime 926m<sup>2</sup> Industrial Warehouse with Yard Access in Benrose

Position your business for success in this well-maintained 926m² industrial warehouse, ideally located in Benrose with easy access to major highways and public transport. This freestanding facility features high ceilings, strong 3-phase power (75 amps), and great natural lighting—perfect for a variety of industrial operations. A large private yard provides seamless truck access, plus open and covered parking bays.

The warehouse includes a high roller shutter door for direct street loading, and a modern double-storey office block with reception, kitchenette, upstairs offices, and restrooms. With excellent functionality, street visibility, and a secure layout, this property is a