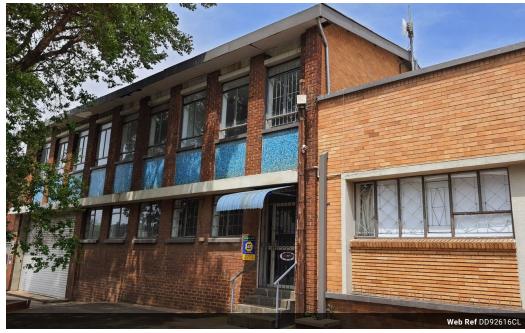

## Prime 926m<sup>2</sup> Industrial Warehouse with Yard Access in Benrose

Position your business for success in this well-maintained 926m² industrial warehouse, ideally located in Benrose with easy access to major highways and public transport. This freestanding facility features high ceilings, strong 3-phase power (75 amps), and great natural lighting—perfect for a variety of industrial operations. A large private yard provides seamless truck access, plus open and covered parking bays.

The warehouse includes a high roller shutter door for direct street loading, and a modern double-storey office block with reception, kitchenette, upstairs offices, and restrooms. With excellent functionality, street visibility, and a secure layout, this property is a