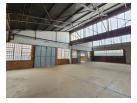

## Prime 926m<sup>2</sup> Industrial Warehouse with Yard Access in Benrose

Position your business for success in this well-maintained 926m² industrial warehouse, ideally located in Benrose with easy access to major highways and public transport. This freestanding facility features high ceilings, strong 3-phase power (75 amps), and great natural lighting—perfect for a variety of industrial operations. A large private yard provides seamless truck access, plus open and covered parking bays.

The warehouse includes a high roller shutter door for direct street loading, and a modern double-storey office block with reception, kitchenette, upstairs offices, and restrooms. With excellent functionality, street visibility, and a secure layout, this property is a

## **Features**

Zoning Industrial

Interior
Power 3 Phase Yes
Power Amps 75

Exterior
Security
Covered Parking Bays
4
Open Parking Bays
6

Sizes Floor Size Land Size Building Height

926m<sup>2</sup> 1,000m<sup>2</sup> 6m