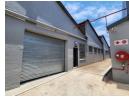

## Efficient Industrial Space in Prime Benrose Location – 494m² Warehouse Ready to Move In

Positioned in a secure, access-controlled business park, this well-maintained 494m² warehouse offers seamless truck access, two large roller shutter doors, and impressive internal height—ideal for light manufacturing, storage, or distribution. Natural lighting and an 80-amp three-phase power supply enhance functionality, while quick M2 highway access and proximity to public transport keep your team and logistics moving with ease.

Yes

The unit features a tidy office space and private restroom facilities, all set within a recently upgraded, modern industrial park. Clean, efficient, and strategically located, this warehouse delivers excellent value in one of Johannesburg's most connected