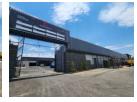

## Efficient Industrial Space in Prime Benrose Location – 494m² Warehouse Ready to Move In

Positioned in a secure, access-controlled business park, this well-maintained 494m² warehouse offers seamless truck access, two large roller shutter doors, and impressive internal height—ideal for light manufacturing, storage, or distribution. Natural lighting and an 80-amp three-phase power supply enhance functionality, while quick M2 highway access and proximity to public transport keep your team and logistics moving with ease.

Yes

The unit features a tidy office space and private restroom facilities, all set within a recently upgraded, modern industrial park. Clean, efficient, and strategically located, this warehouse delivers excellent value in one of Johannesburg's most connected