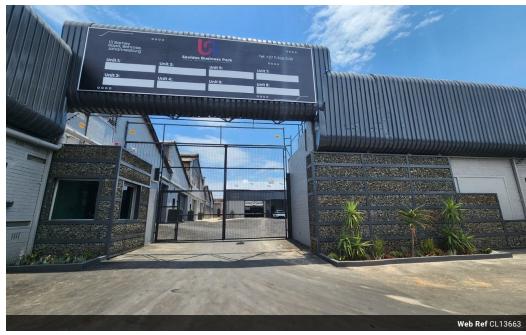

## Efficient Industrial Space in Prime Benrose Location – 494m² Warehouse Ready to Move In

Positioned in a secure, access-controlled business park, this well-maintained 494m² warehouse offers seamless truck access, two large roller shutter doors, and impressive internal height—ideal for light manufacturing, storage, or distribution. Natural lighting and an 80-amp three-phase power supply enhance functionality, while quick M2 highway access and proximity to public transport keep your team and logistics moving with ease.

Yes

The unit features a tidy office space and private restroom facilities, all set within a recently upgraded, modern industrial park. Clean, efficient, and strategically located, this warehouse delivers excellent value in one of Johannesburg's most connected