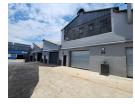

## Efficient Industrial Space in Prime Benrose Location – 494m² Warehouse Ready to Move In

Positioned in a secure, access-controlled business park, this well-maintained 494m² warehouse offers seamless truck access, two large roller shutter doors, and impressive internal height—ideal for light manufacturing, storage, or distribution. Natural lighting and an 80-amp three-phase power supply enhance functionality, while quick M2 highway access and proximity to public transport keep your team and logistics moving with ease.

Yes

The unit features a tidy office space and private restroom facilities, all set within a recently upgraded, modern industrial park. Clean, efficient, and strategically located, this warehouse delivers excellent value in one of Johannesburg's most connected