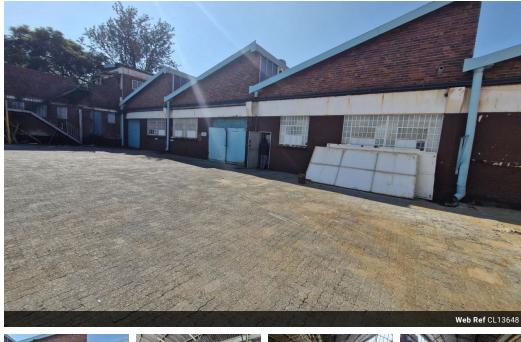

## High-Clearance Warehouse to Let in Prime Benrose Industrial Hub

Position your business in the heart of Benrose with this spacious warehouse, designed for seamless operations and cost-effective functionality. The facility offers excellent height, multiple roller shutter doors for smooth vehicle access, and minimal office space -ideal for logistics, manufacturing, or bulk storage.

The property also provides access to a shared, paved yard, ensuring easy truck articulation and loading. With robust three-phase power and 24-hour security within a well-managed industrial park, this warehouse is both efficient and secure. Conveniently