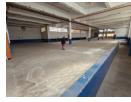

## Industrial Warehouse To Let in Benrose Johannesburg

This spacious 1,022m² warehouse in Benrose, Johannesburg offers excellent functionality for logistics or distribution operations. The open-plan layout ensures efficient space utilization, with a 4-meter roller door positioned on a dock leveller for seamless loading and offloading. The warehouse boasts good height throughout, allowing for optimal vertical storage and operational flexibility.