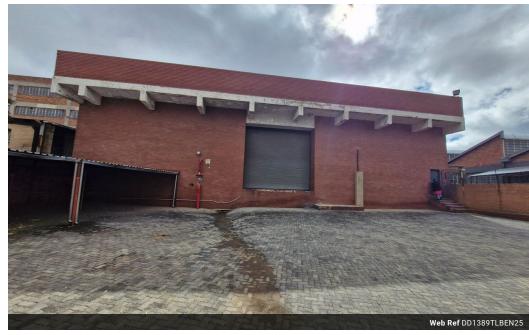

## Industrial Warehouse To Let in Benrose Johannesburg

This spacious 1,022m² warehouse in Benrose, Johannesburg offers excellent functionality for logistics or distribution operations. The open-plan layout ensures efficient space utilization, with a 4-meter roller door positioned on a dock leveller for seamless loading and offloading. The warehouse boasts good height throughout, allowing for optimal vertical storage and operational flexibility.

The property features a paved yard that provides ample space for truck access and maneuvering, enhancing overall workflow. Equipped with a full sprinkler system, the warehouse supports fire safety compliance for peace of mind. Located in the established industrial node of Benrose, this facility offers convenience, security, and practical features suited to a wide range of industrial