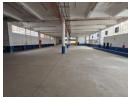

## Industrial Warehouse To Let in Benrose Johannesburg

This spacious 1,022m² warehouse in Benrose, Johannesburg offers excellent functionality for logistics or distribution operations. The open-plan layout ensures efficient space utilization, with a 4-meter roller door positioned on a dock leveller for seamless loading and offloading. The warehouse boasts good height throughout, allowing for optimal vertical storage and operational flexibility.

The property features a paved yard that provides ample space for truck access and maneuvering, enhancing overall workflow. Equipped with a full sprinkler system, the warehouse supports fire safety compliance for peace of mind. Located in the established industrial node of Benrose, this facility offers convenience, security, and practical features suited to a wide range of industrial