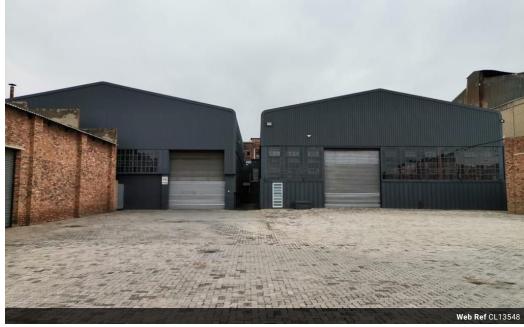

## Versatile 2,000m<sup>2</sup> Warehouse with Bonus Basement in Droste Park, Benrose

Enhance your operations with this well-equipped 2,000m² warehouse, ideally located in the industrial heart of Droste Park. Featuring a large roller shutter door, excellent natural lighting, reliable three-phase power, and a spacious shared yard for truck movement, this property is built for performance. A unique 1,000m² basement with its own access adds valuable secure storage or parking capacity.

The upgraded office component offers a professional edge with a stylish reception, multiple private offices, and a boardroom option. With dedicated ablutions for both warehouse and office staff and easy access to the M2 highway, this space delivers on