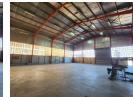

## Versatile 2,000m<sup>2</sup> Warehouse with Bonus Basement in Droste Park, Benrose

Enhance your operations with this well-equipped 2,000m² warehouse, ideally located in the industrial heart of Droste Park. Featuring a large roller shutter door, excellent natural lighting, reliable three-phase power, and a spacious shared yard for truck movement, this property is built for performance. A unique 1,000m² basement with its own access adds valuable secure storage or parking capacity.

The upgraded office component offers a professional edge with a stylish reception, multiple private offices, and a boardroom option. With dedicated ablutions for both warehouse and office staff and easy access to the M2 highway, this space delivers on