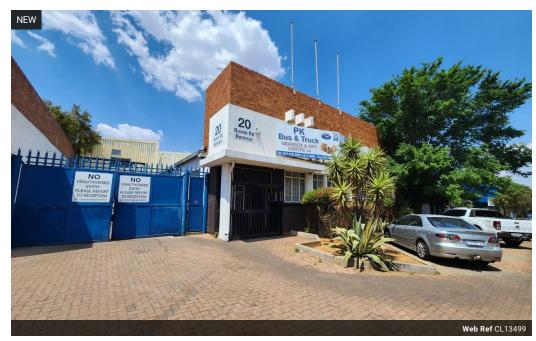

## Freestanding 800m<sup>2</sup> Warehouse with Mezzanine & Yard To Let – Benrose, JHB

Position your business in this well-located 800m² freestanding warehouse in Benrose, offering fantastic exposure and direct access to the M2 highway. The warehouse features excellent height, natural light, and a strong 3-phase power supply of 120 amps. Two internal mezzanine levels provide additional storage capacity, while a private yard and ample parking bays support smooth truck access and daily operations.

The neat and functional office component includes a welcoming reception, multiple private offices, a foreman's office overlooking the floor, and dedicated male and female ablutions. Additional amenities include an external ablution block with a canteen, change room, and shower facilities—ideal for staff-intensive operations. This is a practical and well-rounded industrial space in a central