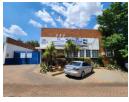

## Freestanding 800m<sup>2</sup> Warehouse with Mezzanine & Yard To Let – Benrose, JHB

Position your business in this well-located 800m² freestanding warehouse in Benrose, offering fantastic exposure and direct access to the M2 highway. The warehouse features excellent height, natural light, and a strong 3-phase power supply of 120 amps. Two internal mezzanine levels provide additional storage capacity, while a private yard and ample parking bays support smooth truck access and daily operations.

The neat and functional office component includes a welcoming reception, multiple private offices, a foreman's office overlooking the floor, and dedicated male and female ablutions. Additional amenities include an external ablution block with a canteen, change room, and shower facilities—ideal for staff-intensive operations. This is a practical and well-rounded industrial space in a central