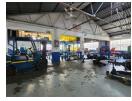

## Freestanding 800m<sup>2</sup> Warehouse with Mezzanine & Yard To Let – Benrose, JHB

Position your business in this well-located 800m² freestanding warehouse in Benrose, offering fantastic exposure and direct access to the M2 highway. The warehouse features excellent height, natural light, and a strong 3-phase power supply of 120 amps. Two internal mezzanine levels provide additional storage capacity, while a private yard and ample parking bays support smooth truck access and daily operations.

## **Features**

Zoning Industrial

Interior
Power 3 Phase Yes
Power Amps 120

Exterior
Covered Parking Bays 2
Open Parking Bays 6

**Sizes**Floor Size
Land Size

**Building Height** 

800m<sup>2</sup> 1,100m<sup>2</sup> 6m