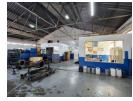

## Freestanding 800m<sup>2</sup> Warehouse with Mezzanine & Yard To Let – Benrose, JHB

Position your business in this well-located 800m² freestanding warehouse in Benrose, offering fantastic exposure and direct access to the M2 highway. The warehouse features excellent height, natural light, and a strong 3-phase power supply of 120 amps. Two internal mezzanine levels provide additional storage capacity, while a private yard and ample parking bays support smooth truck access and daily operations.

The neat and functional office component includes a welcoming reception, multiple private offices, a foreman's office overlooking the floor, and dedicated male and female ablutions. Additional amenities include an external ablution block with a canteen, change room, and shower facilities—ideal for staff-intensive operations. This is a practical and well-rounded industrial space in a central

## **Features**

Zoning Industrial

Interior
Power 3 Phase Yes
Power Amps 120

Exterior
Covered Parking Bays 2
Open Parking Bays 6

**Sizes**Floor Size
Land Size

**Building Height** 

800m<sup>2</sup> 1,100m<sup>2</sup> 6m