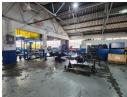

## Freestanding 800m<sup>2</sup> Warehouse with Mezzanine & Yard To Let – Benrose, JHB

Position your business in this well-located 800m² freestanding warehouse in Benrose, offering fantastic exposure and direct access to the M2 highway. The warehouse features excellent height, natural light, and a strong 3-phase power supply of 120 amps. Two internal mezzanine levels provide additional storage capacity, while a private yard and ample parking bays support smooth truck access and daily operations.

## **Features**

Zoning Industrial

Interior
Power 3 Phase Yes
Power Amps 120

Exterior
Covered Parking Bays 2
Open Parking Bays 6

**Sizes**Floor Size
Land Size

**Building Height** 

800m<sup>2</sup> 1,100m<sup>2</sup> 6m