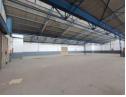

## Prime 1,237m<sup>2</sup> Warehouse in Benrose with High Power Supply & Highway Access

Set your business up for success with this well-positioned 1,237m² warehouse in Benrose, offering immediate access to the M2 highway and excellent logistics flow. Housed in a secure, gated industrial park with 24/7 security, the facility boasts high ceilings, abundant natural light, a 400-amp three-phase power supply, and a large roller shutter door leading to a shared yard—ideal for truck access and streamlined operations.

The property includes a neat office component with a reception area, multiple private offices, and open-plan workspace to support a dynamic team setup. On-site staff ablutions, secure parking, and proximity to public transport and local amenities round out this