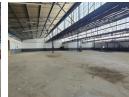

## Prime 1,237m<sup>2</sup> Warehouse in Benrose with High Power Supply & Highway Access

Set your business up for success with this well-positioned 1,237m² warehouse in Benrose, offering immediate access to the M2 highway and excellent logistics flow. Housed in a secure, gated industrial park with 24/7 security, the facility boasts high ceilings, abundant natural light, a 400-amp three-phase power supply, and a large roller shutter door leading to a shared yard—ideal for truck access and streamlined operations.

The property includes a neat office component with a reception area, multiple private offices, and open-plan workspace to support a dynamic team setup. On-site staff ablutions, secure parking, and proximity to public transport and local amenities round out this