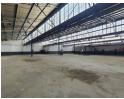

## Prime 1,237m<sup>2</sup> Warehouse in Benrose with High Power Supply & Highway Access

Set your business up for success with this well-positioned 1,237m² warehouse in Benrose, offering immediate access to the M2 highway and excellent logistics flow. Housed in a secure, gated industrial park with 24/7 security, the facility boasts high ceilings, abundant natural light, a 400-amp three-phase power supply, and a large roller shutter door leading to a shared yard—ideal for truck access and streamlined operations.

## **Features**

Zoning Industrial

InteriorExteriorPower 3 PhaseYesSecurityPower Amps400Open Pa

Security
Open Parking Bays

**Sizes** Floor Size Land Size

**Building Height** 

1,237m² 1,600m² 6m