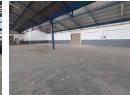

## Prime 1,237m<sup>2</sup> Warehouse in Benrose with High Power Supply & Highway Access

Set your business up for success with this well-positioned 1,237m² warehouse in Benrose, offering immediate access to the M2 highway and excellent logistics flow. Housed in a secure, gated industrial park with 24/7 security, the facility boasts high ceilings, abundant natural light, a 400-amp three-phase power supply, and a large roller shutter door leading to a shared yard—ideal for truck access and streamlined operations.

## **Features**

Zoning Industrial

InteriorExteriorPower 3 PhaseYesSecurityPower Amps400Open Pa

Security
Open Parking Bays

**Sizes** Floor Size Land Size

**Building Height** 

1,237m² 1,600m² 6m