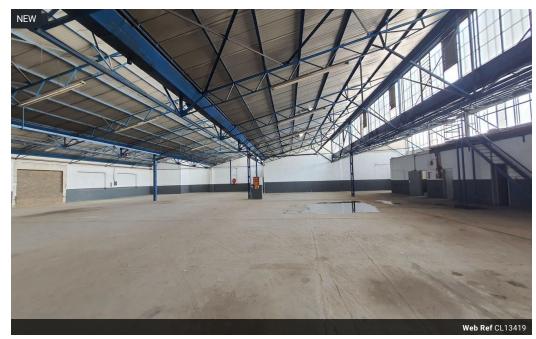

## Prime 1,237m<sup>2</sup> Warehouse in Benrose with High Power Supply & Highway Access

Set your business up for success with this well-positioned 1,237m² warehouse in Benrose, offering immediate access to the M2 highway and excellent logistics flow. Housed in a secure, gated industrial park with 24/7 security, the facility boasts high ceilings, abundant natural light, a 400-amp three-phase power supply, and a large roller shutter door leading to a shared yard—ideal for truck access and streamlined operations.

The property includes a neat office component with a reception area, multiple private offices, and open-plan workspace to support a dynamic team setup. On-site staff ablutions, secure parking, and proximity to public transport and local amenities round out this