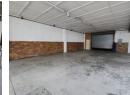

## Well-Positioned 2,000m² Freestanding Warehouse in Benrose with Excellent Access & Exposure

This 2,000m² freestanding warehouse in the heart of Benrose offers a functional, secure solution for businesses needing efficiency and space. Located within a controlled precinct just off the M2 Highway, the 1,700m² warehouse boasts great height, excellent natural light, three large roller shutter doors, and 120 amps of three-phase power—ideal for warehousing, logistics, or light industrial use

The property also includes a tidy, professional office block featuring a reception, multiple private offices, two kitchens, and separate male and female ablutions. Additional warehouse staff amenities and change rooms ensure seamless day-to-day operations. Set on a prominent corner stand with ample parking, this property combines accessibility, exposure, and practicality.