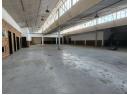

## Well-Positioned 2,000m² Freestanding Warehouse in Benrose with Excellent Access & Exposure

This 2,000m² freestanding warehouse in the heart of Benrose offers a functional, secure solution for businesses needing efficiency and space. Located within a controlled precinct just off the M2 Highway, the 1,700m² warehouse boasts great height, excellent natural light, three large roller shutter doors, and 120 amps of three-phase power—ideal for warehousing, logistics, or light industrial use