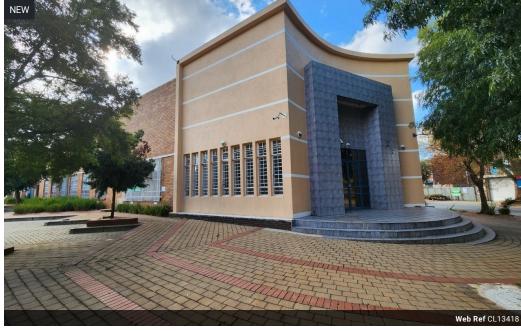

## Well-Positioned 2,000m² Freestanding Warehouse in Benrose with Excellent Access & Exposure

This 2,000m² freestanding warehouse in the heart of Benrose offers a functional, secure solution for businesses needing efficiency and space. Located within a controlled precinct just off the M2 Highway, the 1,700m² warehouse boasts great height, excellent natural light, three large roller shutter doors, and 120 amps of three-phase power—ideal for warehousing, logistics, or light industrial use

The property also includes a tidy, professional office block featuring a reception, multiple private offices, two kitchens, and separate male and female ablutions. Additional warehouse staff amenities and change rooms ensure seamless day-to-day operations. Set on a prominent corner stand with ample parking, this property combines accessibility, exposure, and practicality.