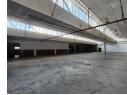

## Well-Positioned 2,000m² Freestanding Warehouse in Benrose with Excellent Access & Exposure

This 2,000m² freestanding warehouse in the heart of Benrose offers a functional, secure solution for businesses needing efficiency and space. Located within a controlled precinct just off the M2 Highway, the 1,700m² warehouse boasts great height, excellent natural light, three large roller shutter doors, and 120 amps of three-phase power—ideal for warehousing, logistics, or light industrial use