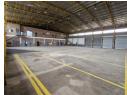

## Freestanding Industrial warehouse To Let in Benrose Johannesburg

This spacious warehouse in Benrose, Johannesburg, offers excellent functionality with an 8-meter height, making it ideal for storage, manufacturing, or distribution. The facility is equipped with a full sprinkler system and features four 4-meter on-grade roller doors, along with two additional 3-meter roller doors, ensuring efficient access for loading and offloading operations. A paved yard provides easy maneuverability for trucks and delivery vehicles.

Inside, the property boasts a large open-plan warehouse floor, allowing for maximum flexibility in layout and operations. The combination of generous height, multiple access points, and safety infrastructure makes this warehouse a practical solution for