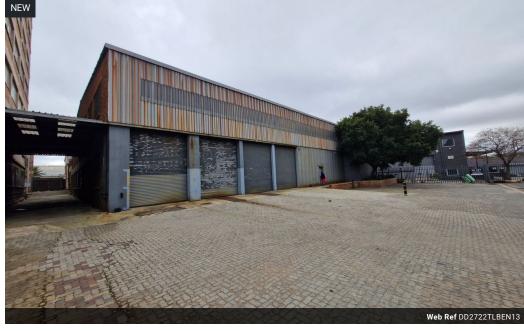

## Freestanding Industrial warehouse To Let in Benrose Johannesburg

This spacious warehouse in Benrose, Johannesburg, offers excellent functionality with an 8-meter height, making it ideal for storage, manufacturing, or distribution. The facility is equipped with a full sprinkler system and features four 4-meter on-grade roller doors, along with two additional 3-meter roller doors, ensuring efficient access for loading and offloading operations. A paved yard provides easy maneuverability for trucks and delivery vehicles.

Inside, the property boasts a large open-plan warehouse floor, allowing for maximum flexibility in layout and operations. The combination of generous height, multiple access points, and safety infrastructure makes this warehouse a practical solution for

## **Features**

Zoning Industrial

Floor Loading Cap. Power 3 Phase Power Amps

10 Tn/m² Yes 200 **Exterior**Security
Open Parking Bays

Yes

Sizes Floor Size Land Size Building Height

2,722m² 3,000m² 8m