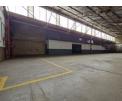

## Freestanding Industrial warehouse To Let in Benrose Johannesburg

This spacious warehouse in Benrose, Johannesburg, offers excellent functionality with an 8-meter height, making it ideal for storage, manufacturing, or distribution. The facility is equipped with a full sprinkler system and features four 4-meter on-grade roller doors, along with two additional 3-meter roller doors, ensuring efficient access for loading and offloading operations. A paved yard provides easy maneuverability for trucks and delivery vehicles.