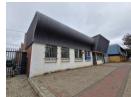

## Industrial warehouse To Let in Benrose Johannesburg

This well-maintained warehouse in Benrose, Johannesburg, offers a total of 660m² of functional warehouse space with excellent height and a spacious layout, ideal for storage or light industrial operations. The unit is equipped with an on-grade roller door with a 3-meter height for easy access and includes a full sprinkler system for added safety. A neat, paved yard ensures smooth truck movement and convenient loading.

In addition to the warehouse space, the property includes  $81m^2$  of clean, well-appointed office space suitable for administration and operational needs. Located in a secure and accessible industrial area, this facility provides an efficient and practical solution