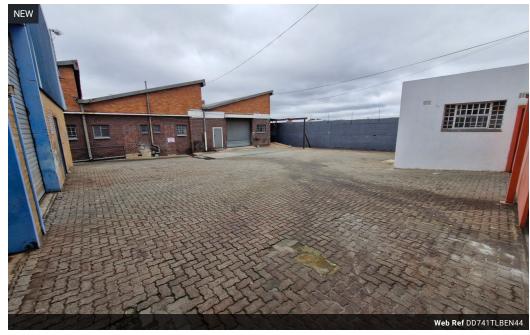

## Industrial warehouse To Let in Benrose Johannesburg

This well-maintained warehouse in Benrose, Johannesburg, offers a total of 660m² of functional warehouse space with excellent height and a spacious layout, ideal for storage or light industrial operations. The unit is equipped with an on-grade roller door with a 3-meter height for easy access and includes a full sprinkler system for added safety. A neat, paved yard ensures smooth truck movement and convenient loading.

In addition to the warehouse space, the property includes  $81m^2$  of clean, well-appointed office space suitable for administration and operational needs. Located in a secure and accessible industrial area, this facility provides an efficient and practical solution