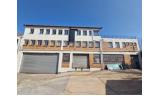

## R81,758 pm

Gross Monthly Rental R81,758 Excl. VAT Monthly Rates R1 Excl. VAT

Monthly Levy R1 Excl. VAT

Free standing industrial warehouse To Let in Benrose Johannesburg

This freestanding warehouse in Benrose, Johannesburg, is available to let and offers excellent accessibility and functionality. It features two on-grade roller shutter doors and one dock-leveler, ensuring efficient loading and offloading. The property includes a large paved yard ideal for truck access, parking, or outdoor operations, and is situated in a secure industrial area.

Inside, the warehouse provides generous open-plan space with great height, making it suitable for warehousing, distribution, or manufacturing. The facility is equipped with a sprinkler system for added safety and offers a strong power supply to support