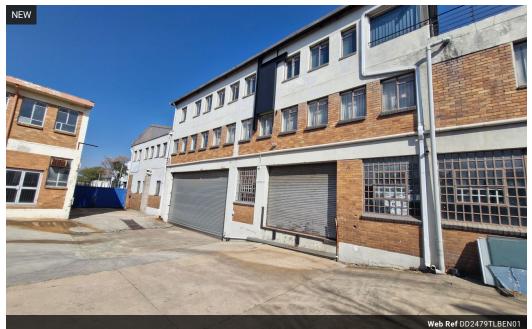

## R81,758 pm

Gross Monthly Rental R81,758 Excl. VAT Monthly Rates R1 Excl. VAT

Monthly Levy R1 Excl. VAT

Free standing industrial warehouse To Let in Benrose Johannesburg

This freestanding warehouse in Benrose, Johannesburg, is available to let and offers excellent accessibility and functionality. It features two on-grade roller shutter doors and one dock-leveler, ensuring efficient loading and offloading. The property includes a large paved yard ideal for truck access, parking, or outdoor operations, and is situated in a secure industrial area.

Inside, the warehouse provides generous open-plan space with great height, making it suitable for warehousing, distribution, or manufacturing. The facility is equipped with a sprinkler system for added safety and offers a strong power supply to support