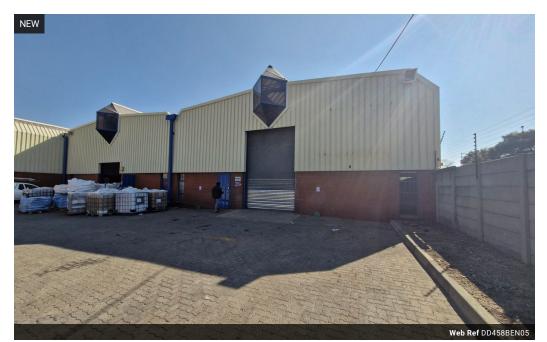

## R19,309 pm

Gross Monthly Rental R19,309 Excl. VAT Monthly Rates R1 Excl. VAT

mini unit industrial warehouse to let in benrose johannesburg

This well-positioned mini unit warehouse is available to let in the secure and sought-after industrial hub of Benrose, Johannesburg. The unit features a practical on-grade roller shutter door for easy loading and offloading, making it ideal for light industrial, storage, or distribution use. The warehouse offers good height and natural lighting, enhancing operational efficiency.

Tenants benefit from access to a common paved yard, providing sufficient space for vehicle movement and deliveries. Located in a well-managed industrial park with 24-hour security, the property ensures a safe and professional environment. Benrose offers

## Features

Zoning Industrial

10 Tn/m<sup>2</sup>

Yes

200

Interior Floor Loading Cap. Power 3 Phase Power Amps **Exterior** Security Open Parking Bays **Sizes** Floor Size Land Size Building Height

458m² 15,000m² 9m