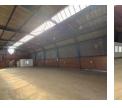

## R19,309 pm

Gross Monthly Rental R19,309 Excl. VAT Monthly Rates R1 Excl. VAT

mini unit industrial warehouse to let in benrose johannesburg

This well-positioned mini unit warehouse is available to let in the secure and sought-after industrial hub of Benrose, Johannesburg. The unit features a practical on-grade roller shutter door for easy loading and offloading, making it ideal for light industrial, storage, or distribution use. The warehouse offers good height and natural lighting, enhancing operational efficiency.

## Features

Zoning Industrial

10 Tn/m<sup>2</sup>

Yes

200

Interior Floor Loading Cap. Power 3 Phase Power Amps **Exterior** Security Open Parking Bays **Sizes** Floor Size Land Size Building Height

458m² 15,000m² 9m