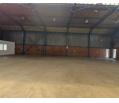

## R19,309 pm

Gross Monthly Rental R19,309 Excl. VAT Monthly Rates R1 Excl. VAT

mini unit industrial warehouse to let in benrose johannesburg

This well-positioned mini unit warehouse is available to let in the secure and sought-after industrial hub of Benrose, Johannesburg. The unit features a practical on-grade roller shutter door for easy loading and offloading, making it ideal for light industrial, storage, or distribution use. The warehouse offers good height and natural lighting, enhancing operational efficiency.

## Features

Zoning Industrial

10 Tn/m<sup>2</sup>

Yes

200

Interior Floor Loading Cap. Power 3 Phase Power Amps **Exterior** Security Open Parking Bays **Sizes** Floor Size Land Size Building Height

458m² 15,000m² 9m