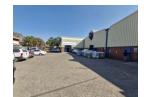

## R19,309 pm

Gross Monthly Rental R19,309 Excl. VAT Monthly Rates R1 Excl. VAT

mini unit industrial warehouse to let in benrose johannesburg

This well-positioned mini unit warehouse is available to let in the secure and sought-after industrial hub of Benrose, Johannesburg. The unit features a practical on-grade roller shutter door for easy loading and offloading, making it ideal for light industrial, storage, or distribution use. The warehouse offers good height and natural lighting, enhancing operational efficiency.

Tenants benefit from access to a common paved yard, providing sufficient space for vehicle movement and deliveries. Located in a well-managed industrial park with 24-hour security, the property ensures a safe and professional environment. Benrose offers