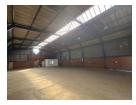

## R19,309 pm

Gross Monthly Rental R19,309 Excl. VAT Monthly Rates R1 Excl. VAT

mini unit industrial warehouse to let in benrose johannesburg

This well-positioned mini unit warehouse is available to let in the secure and sought-after industrial hub of Benrose, Johannesburg. The unit features a practical on-grade roller shutter door for easy loading and offloading, making it ideal for light industrial, storage, or distribution use. The warehouse offers good height and natural lighting, enhancing operational efficiency.

Tenants benefit from access to a common paved yard, providing sufficient space for vehicle movement and deliveries. Located in a well-managed industrial park with 24-hour security, the property ensures a safe and professional environment. Benrose offers

## Features

Zoning Industrial

10 Tn/m<sup>2</sup>

Yes

200

Interior Floor Loading Cap. Power 3 Phase Power Amps **Exterior** Security Open Parking Bays **Sizes** Floor Size Land Size Building Height

458m² 15,000m² 9m