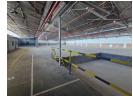

## Large industrial warehouse To Let in the secure hub of Benrose Johannesburg

This spacious warehouse available to let in the sought-after industrial hub of Benrose, Johannesburg, offers a large open-plan warehouse component ideal for storage, manufacturing, or distribution. The property features minimal office space, keeping operational costs down while maximizing the usable warehouse area. High internal clearance and multiple roller shutter doors ensure easy access and efficient workflow.

The warehouse is part of a secure industrial complex with a shared paved yard that provides ample space for truck articulation and loading. With excellent three-phase power output, the facility is well-suited to power-intensive operations. Its prime location in