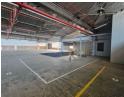

## Large industrial warehouse To Let in the secure hub of Benrose Johannesburg

This spacious warehouse available to let in the sought-after industrial hub of Benrose, Johannesburg, offers a large open-plan warehouse component ideal for storage, manufacturing, or distribution. The property features minimal office space, keeping operational costs down while maximizing the usable warehouse area. High internal clearance and multiple roller shutter doors ensure easy access and efficient workflow.

The warehouse is part of a secure industrial complex with a shared paved yard that provides ample space for truck articulation and loading. With excellent three-phase power output, the facility is well-suited to power-intensive operations. Its prime location in