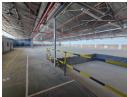

## Large industrial warehouse To Let in the secure hub of Benrose Johannesburg

This spacious warehouse available to let in the sought-after industrial hub of Benrose, Johannesburg, offers a large open-plan warehouse component ideal for storage, manufacturing, or distribution. The property features minimal office space, keeping operational costs down while maximizing the usable warehouse area. High internal clearance and multiple roller shutter doors ensure easy access and efficient workflow.

The warehouse is part of a secure industrial complex with a shared paved yard that provides ample space for truck articulation and loading. With excellent three-phase power output, the facility is well-suited to power-intensive operations. Its prime location in