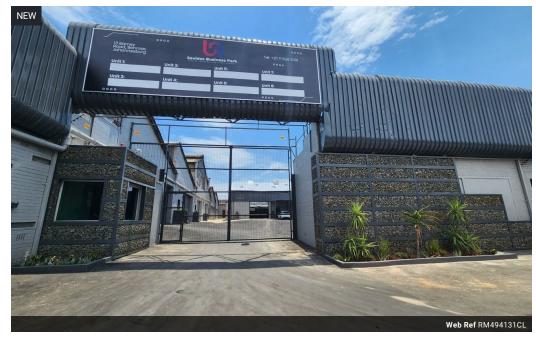

## 494m² Functional Warehouse in Secure Benrose Park - Ideal for Light Industrial Use

This well-kept 494m² warehouse is situated in a secure, access-controlled business park in Benrose, offering smooth truck access, two large roller shutter doors, and great internal height. With ample natural lighting and an 80-amp three-phase power supply, the unit is perfectly suited for light manufacturing, storage, or distribution. The location provides quick access to the M2 highway and is within walking distance of public transport—ensuring convenience for staff and logistics.

The unit includes a neat office area and private toilet facilities, all within a modern, recently upgraded park. Clean, efficient, and move-in ready, this property offers excellent value in a well-connected industrial hub. Get in touch today to arrange a private