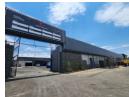

## 494m² Functional Warehouse in Secure Benrose Park - Ideal for Light Industrial Use

This well-kept 494m² warehouse is situated in a secure, access-controlled business park in Benrose, offering smooth truck access, two large roller shutter doors, and great internal height. With ample natural lighting and an 80-amp three-phase power supply, the unit is perfectly suited for light manufacturing, storage, or distribution. The location provides quick access to the M2 highway and is within walking distance of public transport—ensuring convenience for staff and logistics.

The unit includes a neat office area and private toilet facilities, all within a modern, recently upgraded park. Clean, efficient, and move-in ready, this property offers excellent value in a well-connected industrial hub. Get in touch today to arrange a private