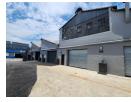

## 494m² Functional Warehouse in Secure Benrose Park - Ideal for Light Industrial Use

This well-kept 494m² warehouse is situated in a secure, access-controlled business park in Benrose, offering smooth truck access, two large roller shutter doors, and great internal height. With ample natural lighting and an 80-amp three-phase power supply, the unit is perfectly suited for light manufacturing, storage, or distribution. The location provides quick access to the M2 highway and is within walking distance of public transport—ensuring convenience for staff and logistics.

The unit includes a neat office area and private toilet facilities, all within a modern, recently upgraded park. Clean, efficient, and move-in ready, this property offers excellent value in a well-connected industrial hub. Get in touch today to arrange a private