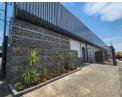

## 494m² Functional Warehouse in Secure Benrose Park - Ideal for Light Industrial Use

This well-kept 494m² warehouse is situated in a secure, access-controlled business park in Benrose, offering smooth truck access, two large roller shutter doors, and great internal height. With ample natural lighting and an 80-amp three-phase power supply, the unit is perfectly suited for light manufacturing, storage, or distribution. The location provides quick access to the M2 highway and is within walking distance of public transport—ensuring convenience for staff and logistics.

The unit includes a neat office area and private toilet facilities, all within a modern, recently upgraded park. Clean, efficient, and move-in ready, this property offers excellent value in a well-connected industrial hub. Get in touch today to arrange a private