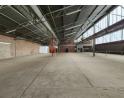

### Spacious 1,186m² Warehouse To Let in Secure Benrose Enclave - 400 Amps Power & Prime Accessibility

Unlock seamless operations in this well-positioned 1,186m² warehouse available to let in a gated section of Benrose. The property offers excellent truck access via a large common yard and roller shutter door, with smooth vehicle flow throughout. Featuring great internal height, abundant natural light, and a robust 400-amp three-phase power supply, the warehouse is ideal for manufacturing, storage, or logistics. On-site staff amenities include ablutions and shower facilities for added convenience.