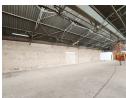

### Spacious 1,186m² Warehouse To Let in Secure Benrose Enclave - 400 Amps Power & Prime Accessibility

Unlock seamless operations in this well-positioned 1,186m² warehouse available to let in a gated section of Benrose. The property offers excellent truck access via a large common yard and roller shutter door, with smooth vehicle flow throughout. Featuring great internal height, abundant natural light, and a robust 400-amp three-phase power supply, the warehouse is ideal for manufacturing, storage, or logistics. On-site staff amenities include ablutions and shower facilities for added convenience.