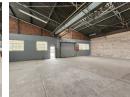

### Spacious 1,186m² Warehouse To Let in Secure Benrose Enclave - 400 Amps Power & Prime Accessibility

Unlock seamless operations in this well-positioned 1,186m² warehouse available to let in a gated section of Benrose. The property offers excellent truck access via a large common yard and roller shutter door, with smooth vehicle flow throughout. Featuring great internal height, abundant natural light, and a robust 400-amp three-phase power supply, the warehouse is ideal for manufacturing, storage, or logistics. On-site staff amenities include ablutions and shower facilities for added convenience.