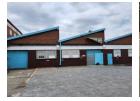

### Spacious 1,186m² Warehouse To Let in Secure Benrose Enclave - 400 Amps Power & Prime Accessibility

Unlock seamless operations in this well-positioned 1,186m² warehouse available to let in a gated section of Benrose. The property offers excellent truck access via a large common yard and roller shutter door, with smooth vehicle flow throughout. Featuring great internal height, abundant natural light, and a robust 400-amp three-phase power supply, the warehouse is ideal for manufacturing, storage, or logistics. On-site staff amenities include ablutions and shower facilities for added convenience.