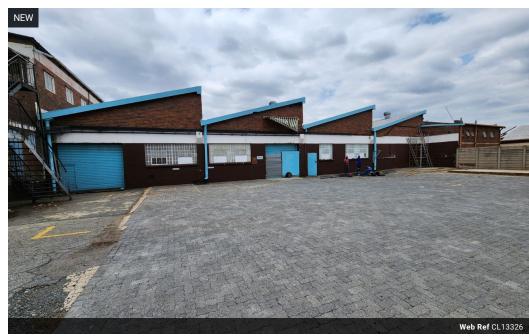

### Spacious 1,186m² Warehouse To Let in Secure Benrose Enclave - 400 Amps Power & Prime Accessibility

Unlock seamless operations in this well-positioned 1,186m² warehouse available to let in a gated section of Benrose. The property offers excellent truck access via a large common yard and roller shutter door, with smooth vehicle flow throughout. Featuring great internal height, abundant natural light, and a robust 400-amp three-phase power supply, the warehouse is ideal for manufacturing, storage, or logistics. On-site staff amenities include ablutions and shower facilities for added convenience.