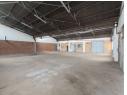

### 926m² Freestanding Warehouse with Private Yard in Benrose – Prime Position & Practical Design

Position your business in this well-located 926m² industrial warehouse in the heart of Benrose, offering excellent access to major highways and public transport. The freestanding facility features generous height, strong 3-phase power (75 amps), and abundant natural light-ideal for a range of industrial operations. A spacious private yard ensures smooth truck maneuvering and includes both open and covered parking bays for added convenience.

The property is designed for efficiency, with a large roller shutter door offering direct street access for streamlined loading. The double-storey office component includes a welcoming reception and kitchenette on the ground floor, with additional office space