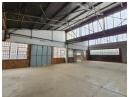

### 926m² Freestanding Warehouse with Private Yard in Benrose – Prime Position & Practical Design

Position your business in this well-located 926m² industrial warehouse in the heart of Benrose, offering excellent access to major highways and public transport. The freestanding facility features generous height, strong 3-phase power (75 amps), and abundant natural light-ideal for a range of industrial operations. A spacious private yard ensures smooth truck maneuvering and includes both open and covered parking bays for added convenience.

The property is designed for efficiency, with a large roller shutter door offering direct street access for streamlined loading. The double-storey office component includes a welcoming reception and kitchenette on the ground floor, with additional office space