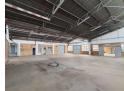

### 926m² Freestanding Warehouse with Private Yard in Benrose – Prime Position & Practical Design

Position your business in this well-located 926m² industrial warehouse in the heart of Benrose, offering excellent access to major highways and public transport. The freestanding facility features generous height, strong 3-phase power (75 amps), and abundant natural light-ideal for a range of industrial operations. A spacious private yard ensures smooth truck maneuvering and includes both open and covered parking bays for added convenience.

The property is designed for efficiency, with a large roller shutter door offering direct street access for streamlined loading. The double-storey office component includes a welcoming reception and kitchenette on the ground floor, with additional office space