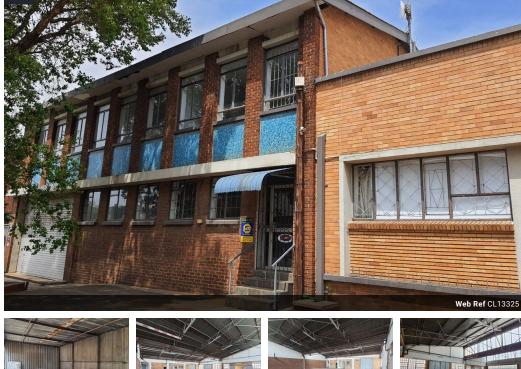

### 926m² Freestanding Warehouse with Private Yard in Benrose – Prime Position & Practical Design

Position your business in this well-located 926m² industrial warehouse in the heart of Benrose, offering excellent access to major highways and public transport. The freestanding facility features generous height, strong 3-phase power (75 amps), and abundant natural light-ideal for a range of industrial operations. A spacious private yard ensures smooth truck maneuvering and includes both open and covered parking bays for added convenience.

The property is designed for efficiency, with a large roller shutter door offering direct street access for streamlined loading. The double-storey office component includes a welcoming reception and kitchenette on the ground floor, with additional office space