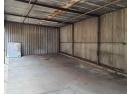

### 926m² Freestanding Warehouse with Private Yard in Benrose – Prime Position & Practical Design

Position your business in this well-located 926m² industrial warehouse in the heart of Benrose, offering excellent access to major highways and public transport. The freestanding facility features generous height, strong 3-phase power (75 amps), and abundant natural light-ideal for a range of industrial operations. A spacious private yard ensures smooth truck maneuvering and includes both open and covered parking bays for added convenience.

The property is designed for efficiency, with a large roller shutter door offering direct street access for streamlined loading. The double-storey office component includes a welcoming reception and kitchenette on the ground floor, with additional office space