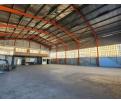

## Immaculate 2,000m<sup>2</sup> Warehouse with Bonus Basement Storage in Droste Park

Unlock premium functionality with this 2,000m² warehouse for lease in the accessible industrial hub of Droste Park, Benrose. Designed for smooth operations, the property features a high roller shutter door, ample natural light, three-phase power, and a spacious shared yard for effortless truck access. A rare 1,000m² basement with its own roller shutter door adds valuable secure storage or parking capacity.

## Features

**Building Name** 

Girder Park

Zoning Industrial Exterior Sizes Interior Power 3 Phase Open Parking Bays Floor Size 2,000m<sup>2</sup> Yes Power Amps 240 Land Size 4,000m<sup>2</sup> **Building Height** 8m