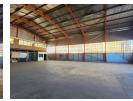

## Immaculate 2,000m<sup>2</sup> Warehouse with Bonus Basement Storage in Droste Park

Unlock premium functionality with this 2,000m² warehouse for lease in the accessible industrial hub of Droste Park, Benrose. Designed for smooth operations, the property features a high roller shutter door, ample natural light, three-phase power, and a spacious shared yard for effortless truck access. A rare 1,000m² basement with its own roller shutter door adds valuable secure storage or parking capacity.

## Features

**Building Name** 

Girder Park

Zoning Industrial Exterior Sizes Interior Power 3 Phase Open Parking Bays Floor Size 2,000m<sup>2</sup> Yes Power Amps 240 Land Size 4,000m<sup>2</sup> **Building Height** 8m