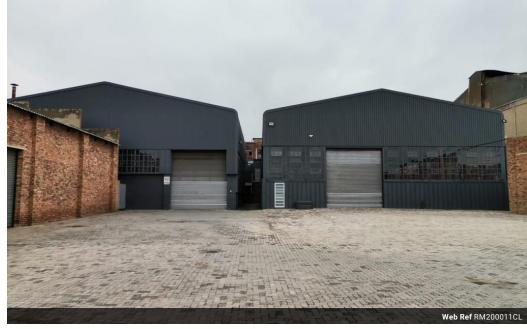

## Immaculate 2,000m<sup>2</sup> Warehouse with Bonus Basement Storage in Droste Park

Unlock premium functionality with this 2,000m² warehouse for lease in the accessible industrial hub of Droste Park, Benrose. Designed for smooth operations, the property features a high roller shutter door, ample natural light, three-phase power, and a spacious shared yard for effortless truck access. A rare 1,000m² basement with its own roller shutter door adds valuable secure storage or parking capacity.

## Features

**Building Name** 

Girder Park

Zoning Industrial Exterior Sizes Interior Power 3 Phase Open Parking Bays Floor Size 2,000m<sup>2</sup> Yes Power Amps 240 Land Size 4,000m<sup>2</sup> **Building Height** 8m