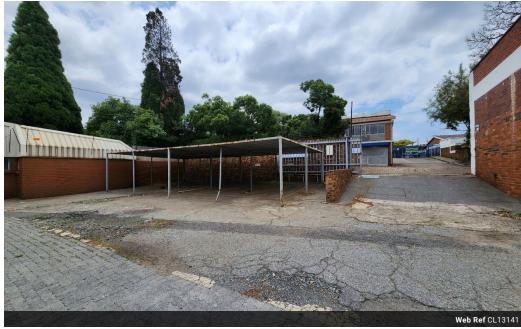

## Secure 839m² Warehouse with Offices in Benrose – Ideal for Industrial Use

Position your business in this well-equipped 839m² warehouse in Benrose, now available for lease. Located in a secure, access-controlled area, the property features a spacious shared yard, on-grade roller shutter door, excellent height, and strong 80-amp three-phase power—perfect for manufacturing, storage, or distribution. Staff facilities include ablutions and showers for added convenience.

#### **Features**

Zoning Industrial

| Interior      |     | Exterior             |     | Sizes      |         |
|---------------|-----|----------------------|-----|------------|---------|
| Power 3 Phase | Yes | Security             | Yes | Floor Size | 839m²   |
| Power Amps    | 80  | Covered Parking Bays | 2   | Land Size  | 1,300m² |
|               |     | Open Parking Bays    | 6   |            |         |