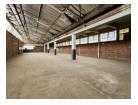

## Secure 839m² Warehouse with Offices in Benrose – Ideal for Industrial Use

Position your business in this well-equipped 839m² warehouse in Benrose, now available for lease. Located in a secure, access-controlled area, the property features a spacious shared yard, on-grade roller shutter door, excellent height, and strong 80-amp three-phase power—perfect for manufacturing, storage, or distribution. Staff facilities include ablutions and showers for added convenience.