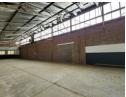

## Secure 839m² Warehouse with Offices in Benrose – Ideal for Industrial Use

Position your business in this well-equipped 839m² warehouse in Benrose, now available for lease. Located in a secure, access-controlled area, the property features a spacious shared yard, on-grade roller shutter door, excellent height, and strong 80-amp three-phase power—perfect for manufacturing, storage, or distribution. Staff facilities include ablutions and showers for added convenience.