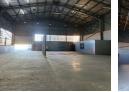

## R40,000 pm

Gross Monthly Rental R40,000 Excl. VAT

Renovated 1,000m<sup>2</sup> Warehouse with Office in Benrose - Excellent Access & Value

Unlock efficiency with this well-positioned industrial warehouse in Droste Park, Benrose, just moments from the M2 highway. The 1,000m<sup>2</sup> facility offers a generous shared paved yard for smooth truck access, high internal clearance, excellent natural lighting, a large roller shutter door, and three-phase power—ideal for storage, manufacturing, or distribution.