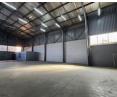

## R40,000 pm

Gross Monthly Rental R40,000 Excl. VAT

Renovated 1,000m<sup>2</sup> Warehouse with Office in Benrose - Excellent Access & Value

Unlock efficiency with this well-positioned industrial warehouse in Droste Park, Benrose, just moments from the M2 highway. The 1,000m<sup>2</sup> facility offers a generous shared paved yard for smooth truck access, high internal clearance, excellent natural lighting, a large roller shutter door, and three-phase power—ideal for storage, manufacturing, or distribution.

The modern office component has been newly renovated, featuring tiled floors, private offices, a professional reception area, and a boardroom. Separate ablutions for warehouse and office staff add to the convenience. Secure, functional, and ready for immediate