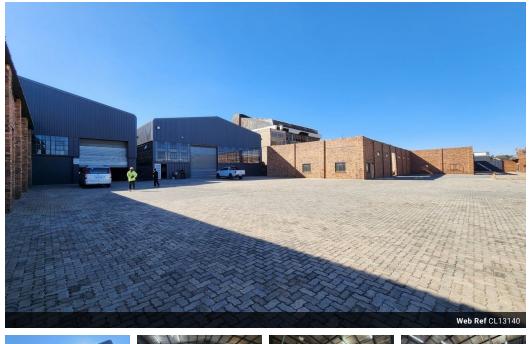

## R40,000 pm

Gross Monthly Rental R40,000 Excl. VAT

Renovated 1,000m<sup>2</sup> Warehouse with Office in Benrose - Excellent Access & Value

Unlock efficiency with this well-positioned industrial warehouse in Droste Park, Benrose, just moments from the M2 highway. The 1,000m<sup>2</sup> facility offers a generous shared paved yard for smooth truck access, high internal clearance, excellent natural lighting, a large roller shutter door, and three-phase power—ideal for storage, manufacturing, or distribution.