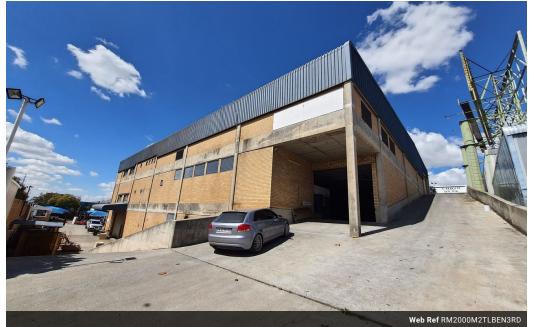

## 2000m2 Warehouse available To Let in Benrose.

Yes

100

2000m2 Warehouse available To Let in Benrose, Johannesburg. Situated along a busy thoroughfare, this site offers outstanding visibility and direct access to the M2 highway, ensuring seamless transportation logistics and connectivity. The warehouse offers good height with natural light and a 3 phase power supply. There is a large roller shutter door allowing for truck access into the warehouse.

Located within a secure, gated industrial enclave, the property prioritizes safety with dedicated security measures and municipal maintenance services. The premises feature easy truck access and efficient on-site navigation, along with ample office space and