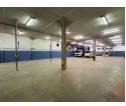

## 2000m2 Warehouse available To Let in Benrose.

Yes

100

2000m2 Warehouse available To Let in Benrose, Johannesburg. Situated along a busy thoroughfare, this site offers outstanding visibility and direct access to the M2 highway, ensuring seamless transportation logistics and connectivity. The warehouse offers good height with natural light and a 3 phase power supply. There is a large roller shutter door allowing for truck access into the warehouse.

Located within a secure, gated industrial enclave, the property prioritizes safety with dedicated security measures and municipal maintenance services. The premises feature easy truck access and efficient on-site navigation, along with ample office space and

## Features

Zoning Industrial

Interior Power 3 Phase Power Amps Exterior Open Parking Bays **Sizes** Floor Size Land Size Building Height

2,000m<sup>2</sup> 2,000m<sup>2</sup> 4m

https://www.newpointproperty.co.za