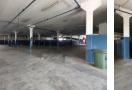

## 2000m2 Warehouse available To Let in Benrose.

Yes

100

2000m2 Warehouse available To Let in Benrose, Johannesburg. Situated along a busy thoroughfare, this site offers outstanding visibility and direct access to the M2 highway, ensuring seamless transportation logistics and connectivity. The warehouse offers good height with natural light and a 3 phase power supply. There is a large roller shutter door allowing for truck access into the warehouse.

Located within a secure, gated industrial enclave, the property prioritizes safety with dedicated security measures and municipal maintenance services. The premises feature easy truck access and efficient on-site navigation, along with ample office space and