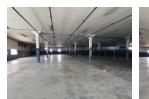

## 2000m2 Warehouse available To Let in Benrose.

Yes

100

2000m2 Warehouse available To Let in Benrose, Johannesburg. Situated along a busy thoroughfare, this site offers outstanding visibility and direct access to the M2 highway, ensuring seamless transportation logistics and connectivity. The warehouse offers good height with natural light and a 3 phase power supply. There is a large roller shutter door allowing for truck access into the warehouse.

Located within a secure, gated industrial enclave, the property prioritizes safety with dedicated security measures and municipal maintenance services. The premises feature easy truck access and efficient on-site navigation, along with ample office space and