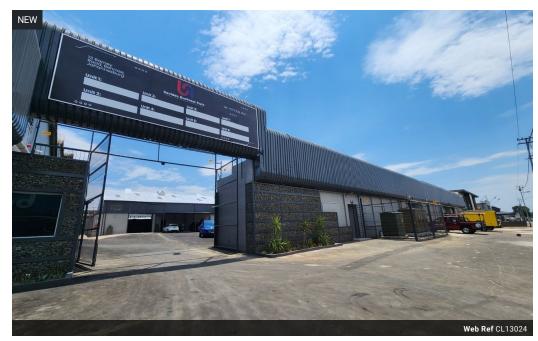

## 494m² Warehouse To Let in Secure Benrose Industrial Park - Great Access & Value

A well-maintained 494m² warehouse is available to let in a secure, access-controlled industrial business park in Benrose. Offering excellent truck access and smooth flow throughout the park, this unit features two large roller shutter doors, good internal height, abundant natural light, and an 80-amp 3-phase power supply. Strategically located with quick access to the M2 highway and within walking distance of public transport, this facility ensures convenience for logistics and staff alike.

The property includes a spacious office and a private toilet, all set within a newly renovated park that combines functionality with modern finishes. Ideal for light manufacturing, storage, or distribution, this unit presents exceptional value for businesses seeking