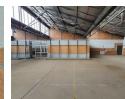

## 2,479m<sup>2</sup> Freestanding Warehouse To Let in Benrose.

2 479m<sup>2</sup> freestanding warehouse, located in a secure gated section of Benrose, offers a prime industrial space with seamless access to the M2 highway. Designed for operational efficiency, the facility includes multiple large roller shutter doors for on-grade and loading bay access, along with a spacious private yard for easy truck maneuverability. Its well-structured layout makes it ideal for warehousing, distribution, or manufacturing businesses.