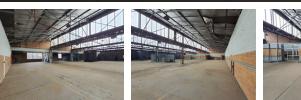

## 2,479m<sup>2</sup> Freestanding Warehouse To Let in Benrose.

2 479m<sup>2</sup> freestanding warehouse, located in a secure gated section of Benrose, offers a prime industrial space with seamless access to the M2 highway. Designed for operational efficiency, the facility includes multiple large roller shutter doors for on-grade and loading bay access, along with a spacious private yard for easy truck maneuverability. Its well-structured layout makes it ideal for warehousing, distribution, or manufacturing businesses.

The office component spans two levels, featuring boardrooms, kitchens, and well-appointed office spaces, ensuring a professional and functional working environment. Male and female ablution facilities are available on both floors for added convenience.