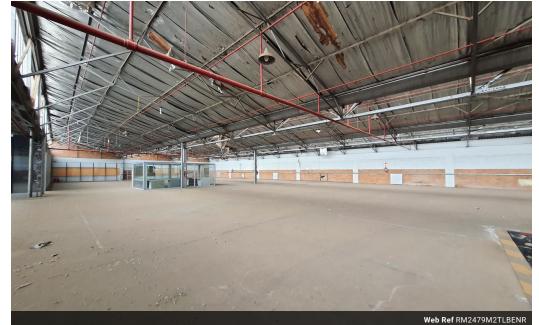

## 2,479m<sup>2</sup> Freestanding Warehouse To Let in Benrose.

2 479m<sup>2</sup> freestanding warehouse, located in a secure gated section of Benrose, offers a prime industrial space with seamless access to the M2 highway. Designed for operational efficiency, the facility includes multiple large roller shutter doors for on-grade and loading bay access, along with a spacious private yard for easy truck maneuverability. Its well-structured layout makes it ideal for warehousing, distribution, or manufacturing businesses.

The office component spans two levels, featuring boardrooms, kitchens, and well-appointed office spaces, ensuring a professional and functional working environment. Male and female ablution facilities are available on both floors for added convenience.