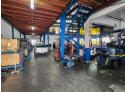

# 800m2 Freestanding Warehouse available To Let in Benrose.

800m2 Freestanding Warehouse available To Let in Benrose. This property offers excellent exposure and easy access to and from the M2 Highway, the warehouse features good height with good natural light and a 3 phase power supply of 120 amps. Within the warehouse there are two mezzanine levels added for extra storage capacity. The property offers ample parking bays and also has a small private yard space with great truck access.