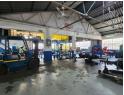

# 800m2 Freestanding Warehouse available To Let in Benrose.

800m2 Freestanding Warehouse available To Let in Benrose. This property offers excellent exposure and easy access to and from the M2 Highway, the warehouse features good height with good natural light and a 3 phase power supply of 120 amps. Within the warehouse there are two mezzanine levels added for extra storage capacity. The property offers ample parking bays and also has a small private yard space with great truck access.