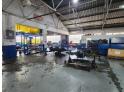

# 800m2 Freestanding Warehouse available To Let in Benrose.

800m2 Freestanding Warehouse available To Let in Benrose. This property offers excellent exposure and easy access to and from the M2 Highway, the warehouse features good height with good natural light and a 3 phase power supply of 120 amps. Within the warehouse there are two mezzanine levels added for extra storage capacity. The property offers ample parking bays and also has a small private yard space with great truck access.