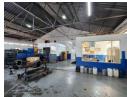

# 800m2 Freestanding Warehouse available To Let in Benrose.

800m2 Freestanding Warehouse available To Let in Benrose. This property offers excellent exposure and easy access to and from the M2 Highway, the warehouse features good height with good natural light and a 3 phase power supply of 120 amps. Within the warehouse there are two mezzanine levels added for extra storage capacity. The property offers ample parking bays and also has a small private yard space with great truck access.

The office component is well sized and very neat, it offers a welcoming reception area, multiple individual offices, a foreman's office overlooking the warehouse and both male and female ablutions for office staff and visitors. There is a separate ablution

### **Features**

Zoning Industrial

**Interior** Power 3 Phase

Power 3 Phase Yes Power Amps 120 Exterior

Covered Parking Bays 2 Open Parking Bays 6 Sizes

Floor Size Land Size Building Height 800m² 1,100m² 6m