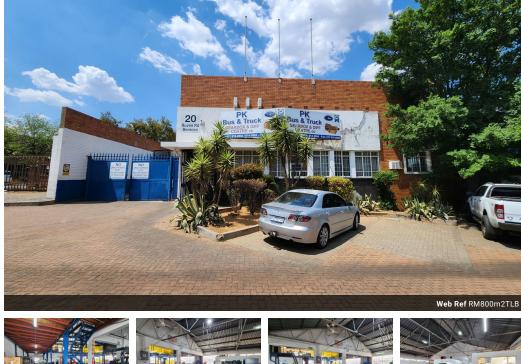

# 800m2 Freestanding Warehouse available To Let in Benrose.

800m2 Freestanding Warehouse available To Let in Benrose. This property offers excellent exposure and easy access to and from the M2 Highway, the warehouse features good height with good natural light and a 3 phase power supply of 120 amps. Within the warehouse there are two mezzanine levels added for extra storage capacity. The property offers ample parking bays and also has a small private yard space with great truck access.

### **Features**

Zoning Industrial

**Interior** Power 3 Phase

Power 3 Phase Yes Power Amps 120 Exterior

Covered Parking Bays 2 Open Parking Bays 6 Sizes

Floor Size Land Size Building Height 800m² 1,100m² 6m