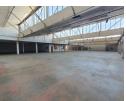

## 3 762m2 Free standing Warehouse with yard available To Let in Benrose.

3762m2 Warehouse available To Let in Benrose, now available for rent. Centrally located, the property offers exceptional access to the M2 highway and resides within a road-enclosed area, enhancing safety and security. With approximately 1000m² of private yard space, the warehouse facilitates smooth truck access and efficient flow, complemented by ample secure parking, including covered bays for added protection.

The warehouse boasts a decent height, abundant natural light, a reliable 3-phase power supply, and a fire sprinkler system for enhanced safety. Multiple large roller doors under a spacious canopy facilitate seamless receiving and dispatch operations. The meticulously maintained and spacious office component includes Foreman's offices overlooking the warehouse, a welcoming