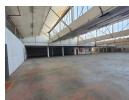

## 3 762m2 Free standing Warehouse with yard available To Let in Benrose.

3762m2 Warehouse available To Let in Benrose, now available for rent. Centrally located, the property offers exceptional access to the M2 highway and resides within a road-enclosed area, enhancing safety and security. With approximately 1000m² of private yard space, the warehouse facilitates smooth truck access and efficient flow, complemented by ample secure parking, including covered bays for added protection.

The warehouse boasts a decent height, abundant natural light, a reliable 3-phase power supply, and a fire sprinkler system for enhanced safety. Multiple large roller doors under a spacious canopy facilitate seamless receiving and dispatch operations. The meticulously maintained and spacious office component includes Foreman's offices overlooking the warehouse, a welcoming