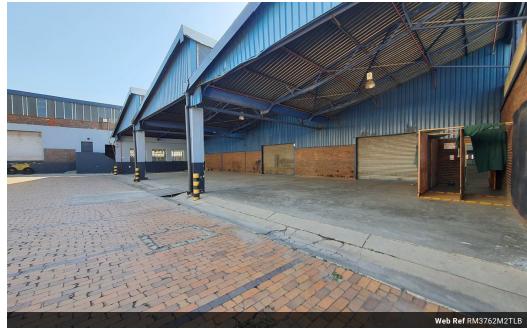

## 3 762m2 Free standing Warehouse with yard available To Let in Benrose.

3762m2 Warehouse available To Let in Benrose, now available for rent. Centrally located, the property offers exceptional access to the M2 highway and resides within a road-enclosed area, enhancing safety and security. With approximately 1000m² of private yard space, the warehouse facilitates smooth truck access and efficient flow, complemented by ample secure parking, including covered bays for added protection.

The warehouse boasts a decent height, abundant natural light, a reliable 3-phase power supply, and a fire sprinkler system for enhanced safety. Multiple large roller doors under a spacious canopy facilitate seamless receiving and dispatch operations. The meticulously maintained and spacious office component includes Foreman's offices overlooking the warehouse, a welcoming