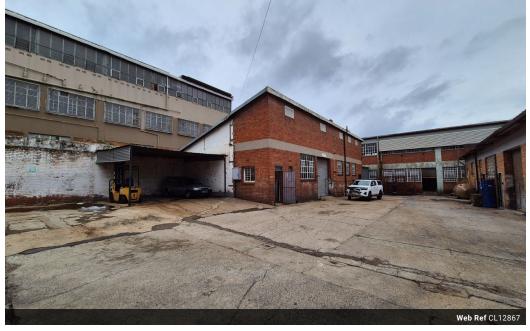

## 203m<sup>2</sup> Warehouse To Let in Benrose – Central Location with Excellent Access

This 203m<sup>2</sup> warehouse in Benrose is a smart choice for businesses needing a secure, functional, and well-located industrial space. Centrally positioned with easy access to the M2 highway, the property offers great connectivity and convenience, with nearby public transport and retail amenities. The warehouse features good internal height, a large roller shutter door, and 50 amps of 3-phase power, making it ideal for light manufacturing, storage, or distribution.

The office component includes three private offices that overlook the warehouse floor, plus a handy mezzanine level for additional storage. With good truck access for small to medium vehicles and added peace of mind from nightly road closures and regular