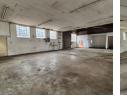

## 203m<sup>2</sup> Warehouse To Let in Benrose – Central Location with Excellent Access

This 203m<sup>2</sup> warehouse in Benrose is a smart choice for businesses needing a secure, functional, and well-located industrial space. Centrally positioned with easy access to the M2 highway, the property offers great connectivity and convenience, with nearby public transport and retail amenities. The warehouse features good internal height, a large roller shutter door, and 50 amps of 3-phase power, making it ideal for light manufacturing, storage, or distribution.

The office component includes three private offices that overlook the warehouse floor, plus a handy mezzanine level for additional storage. With good truck access for small to medium vehicles and added peace of mind from nightly road closures and regular