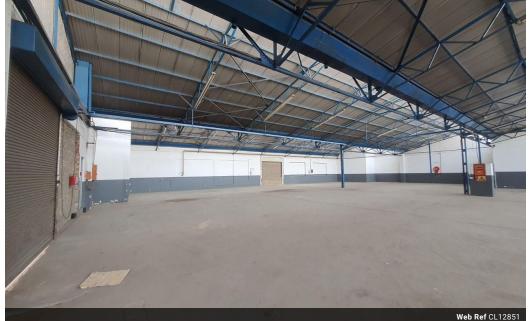

## Versatile 1,237m<sup>2</sup> Warehouse in Benrose with 400 Amps Power and Prime Highway Access

Position your business for success with this spacious 1,237m<sup>2</sup> warehouse in Benrose, offering direct access to the M2 highway for seamless logistics. Located in a secure, gated industrial precinct with 24/7 security and patrols, the warehouse features high ceilings, excellent natural light, and a substantial 400-amp, three-phase power supply. A shared yard and large roller shutter door make truck movement and loading operations efficient and hassle-free.

## Features

Zoning Industrial

Interior Power 3 Phase Power Amps

Yes

400

**Exterior** Security Open Parking Bays Sizes Floor Size Land Size Building Height

1,237m² 1,600m² 6m

https://www.newpointproperty.co.za