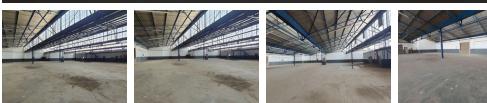

## Versatile 1,237m<sup>2</sup> Warehouse in Benrose with 400 Amps Power and Prime Highway Access

Position your business for success with this spacious 1,237m<sup>2</sup> warehouse in Benrose, offering direct access to the M2 highway for seamless logistics. Located in a secure, gated industrial precinct with 24/7 security and patrols, the warehouse features high ceilings, excellent natural light, and a substantial 400-amp, three-phase power supply. A shared yard and large roller shutter door make truck movement and loading operations efficient and hassle-free.

## Features

Zoning Industrial

Interior Power 3 Phase Power Amps

Yes

400

**Exterior** Security Open Parking Bays Sizes Floor Size Land Size Building Height

1,237m² 1,600m² 6m

https://www.newpointproperty.co.za