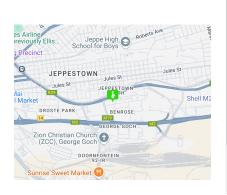

## Secure 2,000m<sup>2</sup> Freestanding Warehouse in Benrose with Prime Corner Visibility

Unlock the potential of this spacious 2,000m² freestanding warehouse in Benrose, ideally located near the M2 Highway within a secure, access-controlled precinct. The 1,700m² warehouse offers high ceilings, great natural lighting, and 120 amps of three-phase power, supported by three large roller shutter doors for smooth access and efficient operations—perfect for storage, logistics, or light manufacturing.