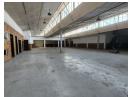

## Secure 2,000m<sup>2</sup> Freestanding Warehouse in Benrose with Prime Corner Visibility

Unlock the potential of this spacious 2,000m² freestanding warehouse in Benrose, ideally located near the M2 Highway within a secure, access-controlled precinct. The 1,700m² warehouse offers high ceilings, great natural lighting, and 120 amps of three-phase power, supported by three large roller shutter doors for smooth access and efficient operations—perfect for storage, logistics, or light manufacturing.