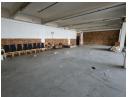

## Secure 2,000m<sup>2</sup> Freestanding Warehouse in Benrose with Prime Corner Visibility

Unlock the potential of this spacious 2,000m² freestanding warehouse in Benrose, ideally located near the M2 Highway within a secure, access-controlled precinct. The 1,700m² warehouse offers high ceilings, great natural lighting, and 120 amps of three-phase power, supported by three large roller shutter doors for smooth access and efficient operations—perfect for storage, logistics, or light manufacturing.

The neat office component features a welcoming reception area, multiple private offices, two kitchens, and separate male and female ablutions, while the warehouse itself includes its own staff facilities and change rooms. With ample parking and great exposure on a corner stand, this property offers both functionality and visibility. Don't miss out—contact us today to schedule a