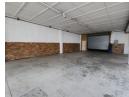

## Secure 2,000m<sup>2</sup> Freestanding Warehouse in Benrose with Prime Corner Visibility

Unlock the potential of this spacious 2,000m² freestanding warehouse in Benrose, ideally located near the M2 Highway within a secure, access-controlled precinct. The 1,700m² warehouse offers high ceilings, great natural lighting, and 120 amps of three-phase power, supported by three large roller shutter doors for smooth access and efficient operations—perfect for storage, logistics, or light manufacturing.

The neat office component features a welcoming reception area, multiple private offices, two kitchens, and separate male and female ablutions, while the warehouse itself includes its own staff facilities and change rooms. With ample parking and great exposure on a corner stand, this property offers both functionality and visibility. Don't miss out—contact us today to schedule a