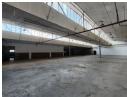

## Secure 2,000m<sup>2</sup> Freestanding Warehouse in Benrose with Prime Corner Visibility

Unlock the potential of this spacious 2,000m² freestanding warehouse in Benrose, ideally located near the M2 Highway within a secure, access-controlled precinct. The 1,700m² warehouse offers high ceilings, great natural lighting, and 120 amps of three-phase power, supported by three large roller shutter doors for smooth access and efficient operations—perfect for storage, logistics, or light manufacturing.