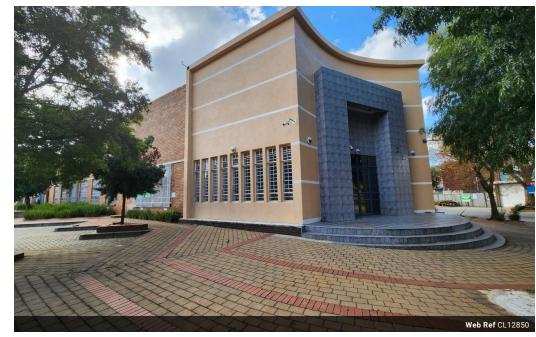

## Secure 2,000m<sup>2</sup> Freestanding Warehouse in Benrose with Prime Corner Visibility

Unlock the potential of this spacious 2,000m² freestanding warehouse in Benrose, ideally located near the M2 Highway within a secure, access-controlled precinct. The 1,700m² warehouse offers high ceilings, great natural lighting, and 120 amps of three-phase power, supported by three large roller shutter doors for smooth access and efficient operations—perfect for storage, logistics, or light manufacturing.

The neat office component features a welcoming reception area, multiple private offices, two kitchens, and separate male and female ablutions, while the warehouse itself includes its own staff facilities and change rooms. With ample parking and great exposure on a corner stand, this property offers both functionality and visibility. Don't miss out—contact us today to schedule a