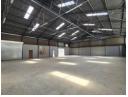

## 750m2 Warehouse available To Let in Benrose.

750m2 Warehouse available To Let in Benrose. This warehouse is placed within an access controlled secure Industrial business park which offers security and road closure. This property offers excellent access to the M2 highway and is within walking distance from all modes of public transport. There is excellent truck access and flow and this unit features good height with natural light and an 200 amp 3 phase power supply. There is a large roller shutter door with a private yard area allowing for easy access into the warehouse. This warehouse also offers a smaller second roller shutter door for smaller deliveries or dispatching.