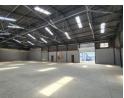

## 750m2 Warehouse available To Let in Benrose.

750m2 Warehouse available To Let in Benrose. This warehouse is placed within an access controlled secure Industrial business park which offers security and road closure. This property offers excellent access to the M2 highway and is within walking distance from all modes of public transport. There is excellent truck access and flow and this unit features good height with natural light and an 200 amp 3 phase power supply. There is a large roller shutter door with a private yard area allowing for easy access into the warehouse. This warehouse also offers a smaller second roller shutter door for smaller deliveries or dispatching.