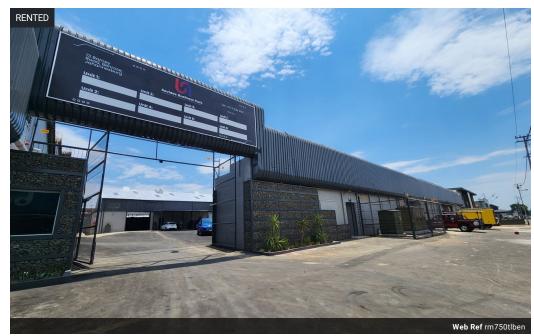

## 750m2 Warehouse available To Let in Benrose.

750m2 Warehouse available To Let in Benrose. This warehouse is placed within an access controlled secure Industrial business park which offers security and road closure. This property offers excellent access to the M2 highway and is within walking distance from all modes of public transport. There is excellent truck access and flow and this unit features good height with natural light and an 200 amp 3 phase power supply. There is a large roller shutter door with a private yard area allowing for easy access into the warehouse. This warehouse also offers a smaller second roller shutter door for smaller deliveries or dispatching.

The office component is very neat and spacious and offers a welcoming reception area with multiple individual offices as well as a