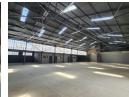

## 750m2 Warehouse available To Let in Benrose.

750m2 Warehouse available To Let in Benrose. This warehouse is placed within an access controlled secure Industrial business park which offers security and road closure. This property offers excellent access to the M2 highway and is within walking distance from all modes of public transport. There is excellent truck access and flow and this unit features good height with natural light and an 200 amp 3 phase power supply. There is a large roller shutter door with a private yard area allowing for easy access into the warehouse. This warehouse also offers a smaller second roller shutter door for smaller deliveries or dispatching.