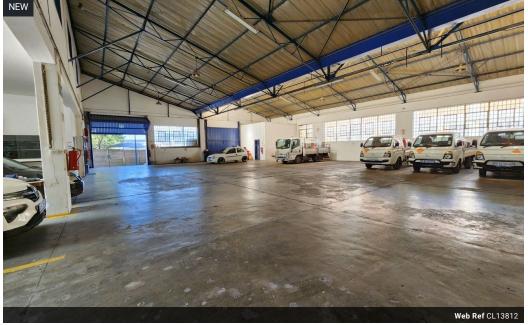

## High-Powered Industrial Facility in Benrose – 1,150m<sup>2</sup> Warehouse To Let

This clean and efficient 1,150m<sup>2</sup> warehouse in Benrose offers everything your business needs to perform—from excellent height and natural lighting to 450 amps of three-phase power and three large roller doors for smooth loading and dispatch. Ideally positioned near major highways and the New Goch train station, it's perfect for manufacturing, logistics, or distribution.

The site includes a modern air-conditioned office setup with executive offices, a kitchen, a canteen, and full ablutions. A solarpowered backup system, CCTV, and alarm system ensure continuity and security, while the 200m<sup>2</sup> covered yard and secure parking

## Features

Zoning Industrial

| Interior         |     |
|------------------|-----|
| Air Conditioning | Yes |
| Power 3 Phase    | Yes |
| Power Amps       | 450 |
| i onci Amps      | 400 |

**Exterior** Security Covered Parking Bays Open Parking Bays **Sizes** Floor Size Land Size Building Height

1,150m² 1,350m² 7m

https://www.newpointproperty.co.za