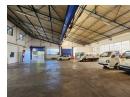

## High-Powered Industrial Facility in Benrose – 1,150m<sup>2</sup> Warehouse To Let

This clean and efficient 1,150m<sup>2</sup> warehouse in Benrose offers everything your business needs to perform—from excellent height and natural lighting to 450 amps of three-phase power and three large roller doors for smooth loading and dispatch. Ideally positioned near major highways and the New Goch train station, it's perfect for manufacturing, logistics, or distribution.

The site includes a modern air-conditioned office setup with executive offices, a kitchen, a canteen, and full ablutions. A solarpowered backup system, CCTV, and alarm system ensure continuity and security, while the 200m<sup>2</sup> covered yard and secure parking