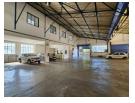

## High-Powered Industrial Facility in Benrose – 1,150m<sup>2</sup> Warehouse To Let

This clean and efficient 1,150m<sup>2</sup> warehouse in Benrose offers everything your business needs to perform—from excellent height and natural lighting to 450 amps of three-phase power and three large roller doors for smooth loading and dispatch. Ideally positioned near major highways and the New Goch train station, it's perfect for manufacturing, logistics, or distribution.

The site includes a modern air-conditioned office setup with executive offices, a kitchen, a canteen, and full ablutions. A solarpowered backup system, CCTV, and alarm system ensure continuity and security, while the 200m<sup>2</sup> covered yard and secure parking