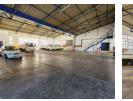

## High-Powered Industrial Facility in Benrose – 1,150m<sup>2</sup> Warehouse To Let

This clean and efficient 1,150m<sup>2</sup> warehouse in Benrose offers everything your business needs to perform—from excellent height and natural lighting to 450 amps of three-phase power and three large roller doors for smooth loading and dispatch. Ideally positioned near major highways and the New Goch train station, it's perfect for manufacturing, logistics, or distribution.

The site includes a modern air-conditioned office setup with executive offices, a kitchen, a canteen, and full ablutions. A solarpowered backup system, CCTV, and alarm system ensure continuity and security, while the 200m<sup>2</sup> covered yard and secure parking