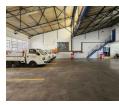

## High-Powered Industrial Facility in Benrose – 1,150m<sup>2</sup> Warehouse To Let

This clean and efficient 1,150m<sup>2</sup> warehouse in Benrose offers everything your business needs to perform—from excellent height and natural lighting to 450 amps of three-phase power and three large roller doors for smooth loading and dispatch. Ideally positioned near major highways and the New Goch train station, it's perfect for manufacturing, logistics, or distribution.

The site includes a modern air-conditioned office setup with executive offices, a kitchen, a canteen, and full ablutions. A solarpowered backup system, CCTV, and alarm system ensure continuity and security, while the 200m<sup>2</sup> covered yard and secure parking