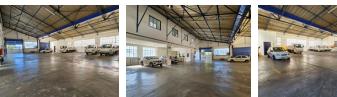

## Secure 1,150m<sup>2</sup> Factory/Warehouse To Let in Benrose with High Power Supply & Backup Solar

Positioned in the well-connected industrial hub of Benrose, this immaculate 1,150m<sup>2</sup> facility offers everything your business needs to thrive. With excellent height, abundant natural light, three large roller doors, and a robust 450-amp three-phase power supply, this warehouse is ideal for manufacturing, logistics, or heavy-duty operations. Its strategic location near major highways and the New Goch train station ensures streamlined transport and accessibility.

Yes

6

6

Security and functionality are top priorities, with a full alarm system, CCTV coverage, and a solar-powered backup system supporting the entire office and lighting infrastructure. The property also features a professional office component with air-