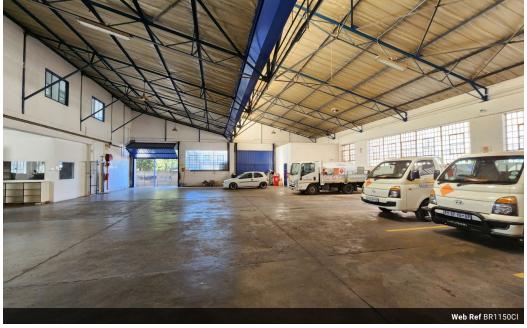

## Secure 1,150m<sup>2</sup> Factory/Warehouse To Let in Benrose with High Power Supply & Backup Solar

Positioned in the well-connected industrial hub of Benrose, this immaculate 1,150m<sup>2</sup> facility offers everything your business needs to thrive. With excellent height, abundant natural light, three large roller doors, and a robust 450-amp three-phase power supply, this warehouse is ideal for manufacturing, logistics, or heavy-duty operations. Its strategic location near major highways and the New Goch train station ensures streamlined transport and accessibility.

Yes

6

6

Security and functionality are top priorities, with a full alarm system, CCTV coverage, and a solar-powered backup system supporting the entire office and lighting infrastructure. The property also features a professional office component with air-

## Zoning Industrial

| Interior         |     |
|------------------|-----|
| Air Conditioning | Yes |
| Power 3 Phase    | Yes |
| Power Amps       | 450 |

**Exterior** Security Covered Parking Bays Open Parking Bays **Sizes** Floor Size Land Size Building Height

1,150m² 1,350m² 7m

https://www.newpointproperty.co.za