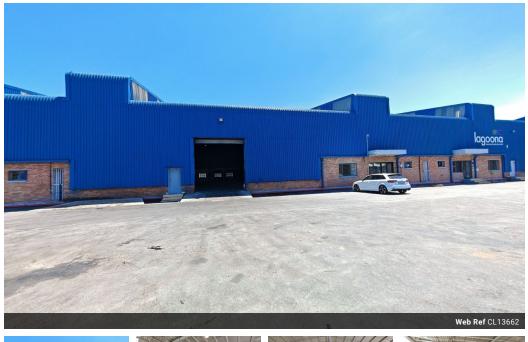

## R65,520 pm

Gross Monthly Rental R65,520 Excl. VAT Monthly Rates R2 Excl. VAT

Monthly Levy R2 Excl. VAT

Versatile Warehouse with High Power & Prime Access in Secure Amalgam Park

Elevate your operations with this well-located warehouse in a secure, access-controlled business park in Amalgam. The unit offers excellent height, abundant natural light, and a spacious open-plan layout with a large on-grade roller shutter door. With a robust 250-amp three-phase power supply, it's ideally suited for warehousing, light manufacturing, or distribution. On-site ablutions ensure convenience for staff.

The office component features a professional reception area, private offices, a boardroom, open-plan workspaces, a kitchen, and separate restrooms. A large paved yard provides superlink access and ample turning room, while the park benefits from 24-hour security, CCTV, and off-site monitoring. Located just off Main Reef Road with easy freeway access, this facility ticks all the boxes