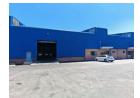

## R65,520 pm

Gross Monthly Rental R65,520 Excl. VAT Monthly Rates R2 Excl. VAT

Monthly Levy R2 Excl. VAT

Versatile Warehouse with High Power & Prime Access in Secure Amalgam Park

Elevate your operations with this well-located warehouse in a secure, access-controlled business park in Amalgam. The unit offers excellent height, abundant natural light, and a spacious open-plan layout with a large on-grade roller shutter door. With a robust 250-amp three-phase power supply, it's ideally suited for warehousing, light manufacturing, or distribution. On-site ablutions ensure convenience for staff.

The office component features a professional reception area, private offices, a boardroom, open-plan workspaces, a kitchen, and separate restrooms. A large paved yard provides superlink access and ample turning room, while the park benefits from 24-hour security, CCTV, and off-site monitoring. Located just off Main Reef Road with easy freeway access, this facility ticks all the boxes