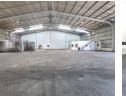

## R65,520 pm

Gross Monthly Rental R65,520 Excl. VAT Monthly Rates R2 Excl. VAT

Monthly Levy R2 Excl. VAT

Versatile Warehouse with High Power & Prime Access in Secure Amalgam Park

Elevate your operations with this well-located warehouse in a secure, access-controlled business park in Amalgam. The unit offers excellent height, abundant natural light, and a spacious open-plan layout with a large on-grade roller shutter door. With a robust 250-amp three-phase power supply, it's ideally suited for warehousing, light manufacturing, or distribution. On-site ablutions ensure convenience for staff.

The office component features a professional reception area, private offices, a boardroom, open-plan workspaces, a kitchen, and separate restrooms. A large paved yard provides superlink access and ample turning room, while the park benefits from 24-hour security, CCTV, and off-site monitoring. Located just off Main Reef Road with easy freeway access, this facility ticks all the boxes