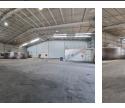

## R65,520 pm

Gross Monthly Rental R65,520 Excl. VAT Monthly Rates R2 Excl. VAT

Monthly Levy R2 Excl. VAT

Versatile Warehouse with High Power & Prime Access in Secure Amalgam Park

Elevate your operations with this well-located warehouse in a secure, access-controlled business park in Amalgam. The unit offers excellent height, abundant natural light, and a spacious open-plan layout with a large on-grade roller shutter door. With a robust 250-amp three-phase power supply, it's ideally suited for warehousing, light manufacturing, or distribution. On-site ablutions ensure convenience for staff.

The office component features a professional reception area, private offices, a boardroom, open-plan workspaces, a kitchen, and separate restrooms. A large paved yard provides superlink access and ample turning room, while the park benefits from 24-hour security, CCTV, and off-site monitoring. Located just off Main Reef Road with easy freeway access, this facility ticks all the boxes