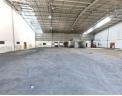

## R65,520 pm

Gross Monthly Rental R65,520 Excl. VAT Monthly Rates R2 Excl. VAT

Monthly Levy R2 Excl. VAT

Versatile Warehouse with High Power & Prime Access in Secure Amalgam Park

Elevate your operations with this well-located warehouse in a secure, access-controlled business park in Amalgam. The unit offers excellent height, abundant natural light, and a spacious open-plan layout with a large on-grade roller shutter door. With a robust 250-amp three-phase power supply, it's ideally suited for warehousing, light manufacturing, or distribution. On-site ablutions ensure convenience for staff.

The office component features a professional reception area, private offices, a boardroom, open-plan workspaces, a kitchen, and separate restrooms. A large paved yard provides superlink access and ample turning room, while the park benefits from 24-hour security, CCTV, and off-site monitoring. Located just off Main Reef Road with easy freeway access, this facility ticks all the boxes